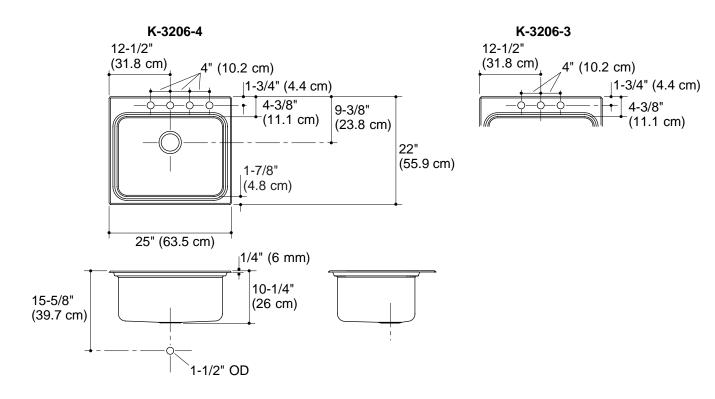

#### **Features**

- 18 gauge stainless steel
- Self-rimming
- Single compartment
- Includes installation hardware
- 4-hole (-4) or 3-hole (-3)
- 25" (63.5 cm) x 22" (55.9 cm)

# Specified Model

| Model                | Description                                                                            | Colors/Finishes |  |  |
|----------------------|----------------------------------------------------------------------------------------|-----------------|--|--|
| K-3206-4             | 4-hole utility sink                                                                    | 🗅 NA            |  |  |
| K-3206-3             | 3-hole utility sink                                                                    |                 |  |  |
| Optional Accessories |                                                                                        |                 |  |  |
| K-3192               | Bottom basin rack                                                                      | O White Other   |  |  |
| K-3277               | Wire rinse basket                                                                      | O White Other   |  |  |
| K-3294               | Hardwood cutting board                                                                 |                 |  |  |
| K-8801               | $Duostrainer_{(\!\!\!\!\!\!\!\!\!\!\!\!\!\!\!\!\!\!\!\!\!\!\!\!\!\!\!\!\!\!\!\!\!\!\!$ | CP Other        |  |  |

### **Product Specification**

The self-rimming utility sink shall be 25" (63.5 cm) in length and 22" (55.9 cm) in width. Sink shall be made of 18 gauge stainless steel. Sink shall be single compartment. Sink shall be 4-hole (-4) or 3-hole (-3). Sink shall include installation hardware. Sink shall be Kohler Model K-3206-\_\_\_\_.

## **Technical Information**

| Fixture*:                                      |                               |  |  |  |
|------------------------------------------------|-------------------------------|--|--|--|
| Basin area                                     | 21" (53.3 cm) x 16" (40.6 cm) |  |  |  |
| Water depth                                    | 10" (25.4 cm)                 |  |  |  |
| Drain hole                                     | 3-5/8" (9.2 cm) D.            |  |  |  |
| Faucet holes                                   | 1-7/16" (3.7 cm) D.           |  |  |  |
| *Approximate measurements for comparison only. |                               |  |  |  |
| Included components:                           |                               |  |  |  |
| Fastener pack                                  | 1023180                       |  |  |  |

### **Installation Notes**

Install this product according to the installation guide. Cutout is 24-1/2" (62.2 cm) x 21-1/2" (54.6 cm) with 1/2" (1.3 cm) radius corners.

**Product Diagram** 