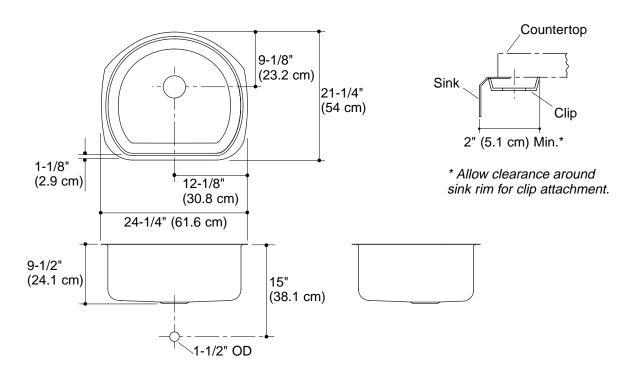

## **Product Information**

| Installation | Notes |
|--------------|-------|
|--------------|-------|

Install this product according to the installation guide. Fixture tolerances are nominal and conform to tolerances in ASME Standard A112.19.3.

| Fixture:*                                       | basin area         | water depth  |
|-------------------------------------------------|--------------------|--------------|
| Sink                                            | 19" (48.39 cm) x   | 9-1/2" (24.1 |
|                                                 | 22″ (56 cm)        | cm)          |
| Drain<br>Hole                                   | 3-5/8" D. (9.2 cm) |              |
| * Approximate measurements for comparison only. |                    |              |
| Included Components:                            |                    |              |
| Hardware I                                      | kit (4 required)   | 91915        |
| Cutout tem                                      | plate              | 1040321-7    |