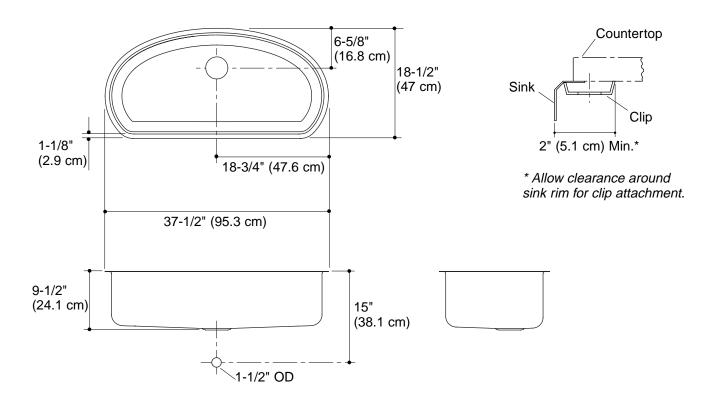

## **Product Information**

| Fixture:*                                       | basin area                               | water depth         |
|-------------------------------------------------|------------------------------------------|---------------------|
| Sink                                            | 35-1/4″ (89.5 cm) x<br>16-1/4″ (41.3 cm) | 9-1/2″ (24.1<br>cm) |
| Drain<br>Hole                                   | 3-5/8" D. (9.2 cm)                       |                     |
| * Approximate measurements for comparison only. |                                          |                     |
| Included Components:                            |                                          |                     |
| Hardware kit (4 required)                       |                                          | 91915               |
| Cutout template                                 |                                          | 1040320-7           |