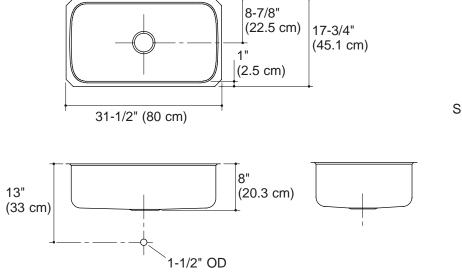

## **Product Information**

| Undercounter sink | K-3183                              | shown            |
|-------------------|-------------------------------------|------------------|
| Fixture*:         |                                     |                  |
| Basin area        | 29-1/2" (74.9 cm) x 15-3/4" (40 cm) |                  |
| Water depth       | 7-5/8" (19.4 cm)                    |                  |
| Drain hole        | 3-5/8" (9.2 cm) D.                  |                  |
| *Approximate me   | easurements for o                   | comparison only. |
| Included compor   | nents:                              |                  |
| Hardware kit      |                                     | 91915            |
| Cut-out template  |                                     | 1016732-7        |