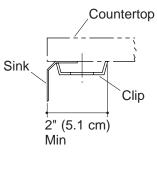

## **Installation Notes**

Install this product according to the installation guide.

Allow a minimum of  $2^{\prime\prime}$  (5.1 cm) clearance around the sink rim for clip attachment.

Fixture dimensions are nominal and conform to tolerances in ASME Standard A112.19.3.