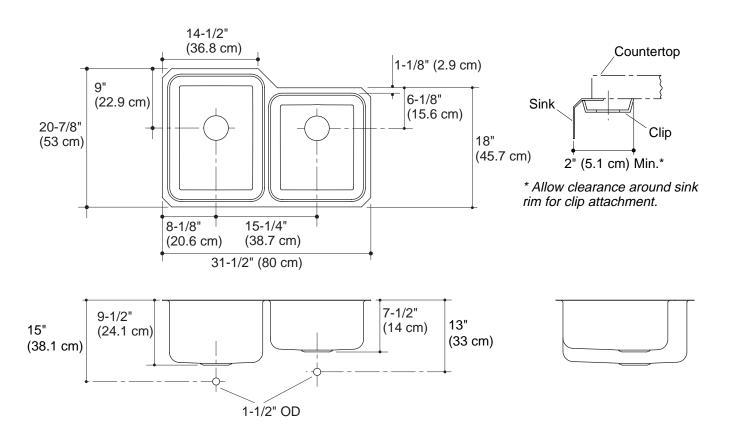

## **Product Information**

| <b>Dimensions shown for K-3177;</b> sink dimensions are opposite for K-3177-L. |                                  |       |                     |  |
|--------------------------------------------------------------------------------|----------------------------------|-------|---------------------|--|
| Fixture:*                                                                      | basin area                       |       | water depth         |  |
| Sink, left                                                                     | 14″ (35.6 cm) x<br>19″ (48.3 cm) |       | 9-1/2″<br>(24.1 cm) |  |
| Sink,<br>right                                                                 | 14″ (35.6 cm) x<br>16″ (40.6 cm) |       | 7-1/2″<br>(19.1 cm) |  |
| Drain<br>Holes                                                                 | 3-5/8″ (9.2 cm) D.               |       |                     |  |
| * Approximate measurements for comparison only.                                |                                  |       |                     |  |
| Included Components:                                                           |                                  |       |                     |  |
| Hardware kit (4 required)                                                      |                                  | 91915 |                     |  |
| Cutout template (K-3177)                                                       |                                  |       | 1040557-7           |  |
| Cutout template (K-3177-L)                                                     |                                  |       | 1023161-7           |  |