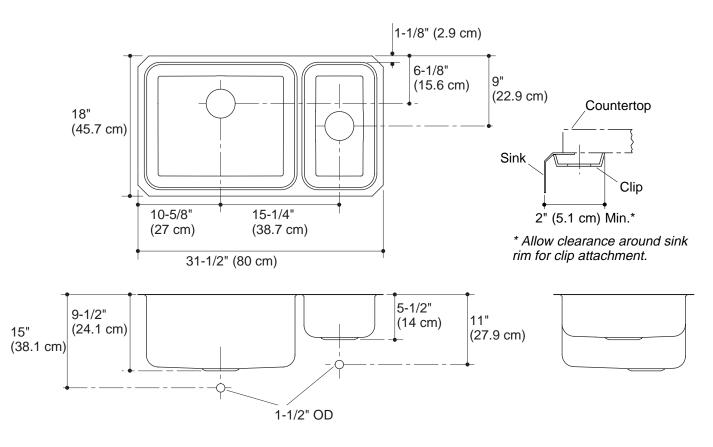

## **Product Information**

| <b>Dimensions shown for K-3174;</b> sink dimensions are opposite for K-3174-L. |                                  |                     |
|--------------------------------------------------------------------------------|----------------------------------|---------------------|
| Fixture:*                                                                      | basin area                       | water depth         |
| Sink, left                                                                     | 19″ (48.3 cm) x<br>16″ (40.6 cm) | 9-1/2″<br>(24.1 cm) |
| Sink,<br>right                                                                 | 9″ (22.9 cm) x<br>16″ (40.6 cm)  | 5-1/2″<br>(14 cm)   |
| Drain<br>Holes                                                                 | 3-5/8" (9.2 cm) D.               |                     |
| * Approximate measurements for comparison only.                                |                                  |                     |
| Included Components:                                                           |                                  |                     |
| Hardware kit (4 required)                                                      |                                  | 91915               |
| Cutout template                                                                |                                  | 1040556-7           |