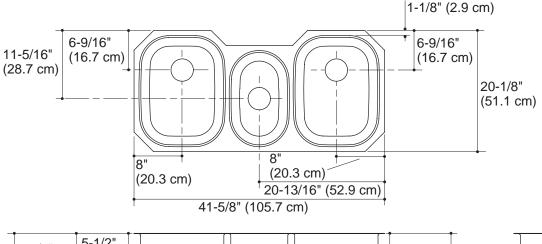

## **Product Information**

| <b>Dimensions shown for K-3166;</b> sink dimensions are opposite for K-3166-L. |                                  |                     |
|--------------------------------------------------------------------------------|----------------------------------|---------------------|
| Fixture:*                                                                      | basin area                       | water depth         |
| Sink, left                                                                     | 14″ (35.6 cm) x<br>18″ (45.7 cm) | 9-1/2″<br>(24.1 cm) |
| Sink,<br>right                                                                 | 14″ (35.6 cm) x<br>18″ (45.7 cm) | 7-1/2″<br>(19.1 cm) |
| Disposal, center                                                               | 9″ (22.9 cm) x<br>15″ (38.1 cm)  | 5-1/2″<br>(14 cm)   |
| Drain<br>Holes                                                                 | 3-5/8" (9.2 cm) D.               |                     |
| * Approximate measurements for comparison only.                                |                                  |                     |
| Included Components:                                                           |                                  |                     |
| Hardware kit (4 required)                                                      |                                  | 91915               |
| Cutout template                                                                |                                  | 1047579-7           |