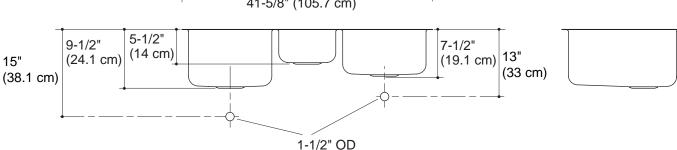

## **Product Information**

| <b>Dimensions shown for K-3166;</b> sink dimensions are opposite for K-3166-L. |                                  |                     |
|--------------------------------------------------------------------------------|----------------------------------|---------------------|
| Fixture:*                                                                      | basin area                       | water depth         |
| Sink, left                                                                     | 14″ (35.6 cm) x<br>18″ (45.7 cm) | 9-1/2″<br>(24.1 cm) |
| Sink,<br>right                                                                 | 14″ (35.6 cm) x<br>18″ (45.7 cm) | 7-1/2″<br>(19.1 cm) |
| Disposal, center                                                               | 9″ (22.9 cm) x<br>15″ (38.1 cm)  | 5-1/2″<br>(14 cm)   |
| Drain<br>Holes                                                                 | 3-5/8" (9.2 cm) D.               |                     |
| * Approximate measurements for comparison only.                                |                                  |                     |
| Included Components:                                                           |                                  |                     |
| Hardware kit (4 required)                                                      |                                  | 91915               |
| Cutout template                                                                |                                  | 1047579-7           |