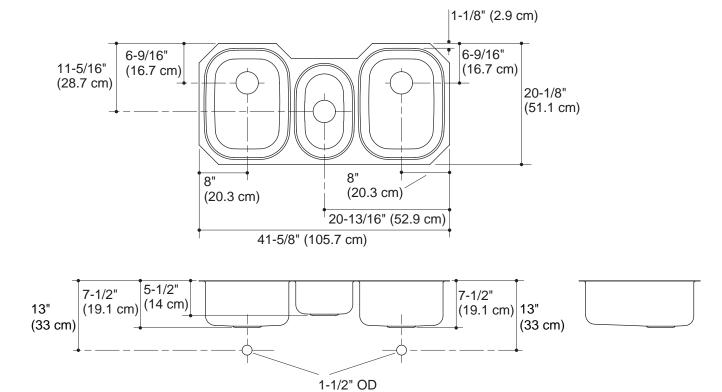

Cutout template

## **Product Information**

| Fixture:*                                       | basin area                       | water depth         |
|-------------------------------------------------|----------------------------------|---------------------|
| Sinks, left and right                           | 14" (35.6 cm) x<br>18" (45.7 cm) | 7-1/2"<br>(19.1 cm) |
| Disposal, center                                | 9" (22.9 cm) x<br>15" (38.1 cm)  | 5-1/2"<br>(14 cm)   |
| Drain<br>Hole                                   | 3-5/8" (9.2 cm) D.               |                     |
| * Approximate measurements for comparison only. |                                  |                     |