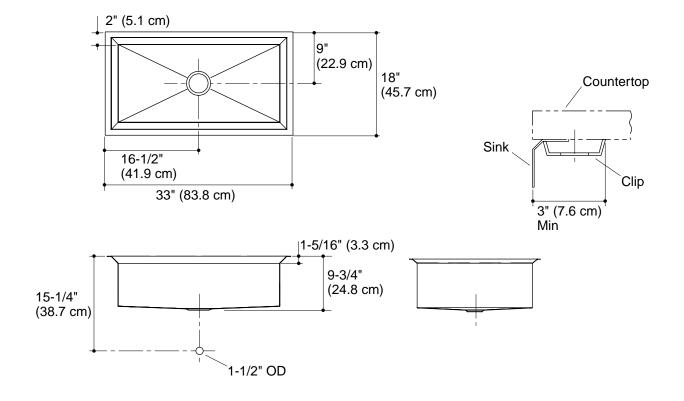

## **Product Information**

| Applicable produc Undercounter sink              | K-3158 (ships as<br>K-3387)     | shown |
|--------------------------------------------------|---------------------------------|-------|
| Undercounter<br>sink with mirror<br>finished rim | K-3158-H (ships<br>as K-3387-H) | shown |
| Fixture*:                                        |                                 |       |
| Basin area                                       | 29" (73.7 cm) x 14" (35.6 cm)   |       |
| Water depth                                      | 9-1/2" (24.1 cm)                |       |
| Drain hole                                       | 3-5/8" (9.2 cm) D.              |       |
| *Approximate measurements for comparison only.   |                                 |       |
|                                                  |                                 | ,     |
| Included compone                                 | <u> </u>                        |       |
|                                                  | <u> </u>                        | 91915 |

## **Installation Notes**

Install this product according to the installation guide.

Allow a minimum of  $3^{\prime\prime}$  (7.6 cm) clearance around the sink rim for clip attachment.

Fixture dimensions are nominal and conform to tolerances in ASME Standard A112.19.3.