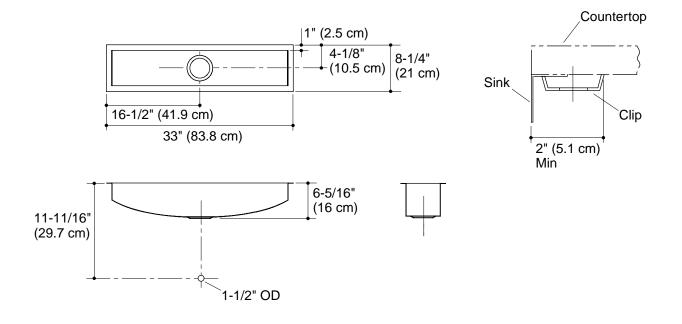

## **Product Information**

| Applicable product:                            |                                  |           |
|------------------------------------------------|----------------------------------|-----------|
| Undercounter<br>sink                           | K-3155 (ships as<br>K-3187)      | shown     |
| Fixture*:                                      |                                  |           |
| Basin area                                     | 31" (78.7 cm) x 6-1/4" (15.9 cm) |           |
| Water depth                                    | 5-15/16" (15.1 cm)               |           |
| Drain hole                                     | 3-5/8" (9.2 cm) D.               |           |
| *Approximate measurements for comparison only. |                                  |           |
| Included components:                           |                                  |           |
| Hardware kit                                   |                                  | 91915     |
| Cut-out template                               |                                  | 1022025-7 |

## **Installation Notes**

Install this product according to the installation guide.

Allow a minimum of  $2^{\prime\prime}$  (5.1 cm) clearance around the sink rim for clip attachment.

Fixture dimensions are nominal and conform to tolerances in ASME Standard A112.19.3.