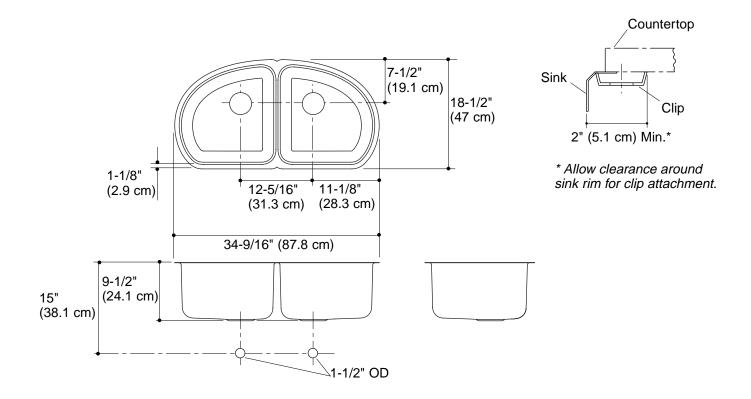

## **Product Information**

| Fixture:*                                      | basin area         | water depth  |
|------------------------------------------------|--------------------|--------------|
| Sink, left                                     | 16-1/8" (41 cm) x  | 9-1/2" (24.1 |
|                                                | 15-5/8" (39.7 cm)  | cm)          |
| Sink,                                          | 16-1/8" (41 cm) x  | 9-1/2" (24.1 |
| right                                          | 15-5/8" (39.7 cm)  | cm)          |
| Drain                                          | 3-5/8" D. (9.2 cm) |              |
| Holes                                          |                    |              |
| * Approximate measurements for comparison only |                    |              |