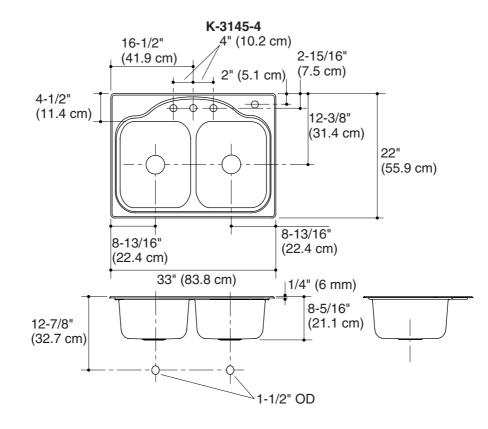

## K-3145 CADENCE™ SELF-RIMMING KITCHEN SINK

## **Product Information**

| Applicable product:                            |                                      |         |
|------------------------------------------------|--------------------------------------|---------|
| 4-hole sink                                    | K-3145-4                             | shown   |
| Fixture*:                                      |                                      |         |
| Basin area                                     | 14-1/8" (35.96 cm) x 15-3/4" (40 cm) |         |
| Water depth                                    | 8″ (20.3 cm)                         |         |
| Drain holes                                    | 3-3/4" (9.5 cm) D.                   |         |
| Faucet holes                                   | 1-7/16" (3.7 cm) D.                  |         |
| *Approximate measurements for comparison only. |                                      |         |
| Included components:                           |                                      |         |
| Fastener pack                                  |                                      | 1036702 |

## **Installation Notes**

Install this product according to the installation guide.

Cutout is 32-1/2'' (82.6 cm) x 21-1/2'' (54.6 cm) with 1-1/2'' (3.8 cm) radius corners.

Fixture dimensions are nominal and conform to tolerances in ASME Standard A112.19.3.