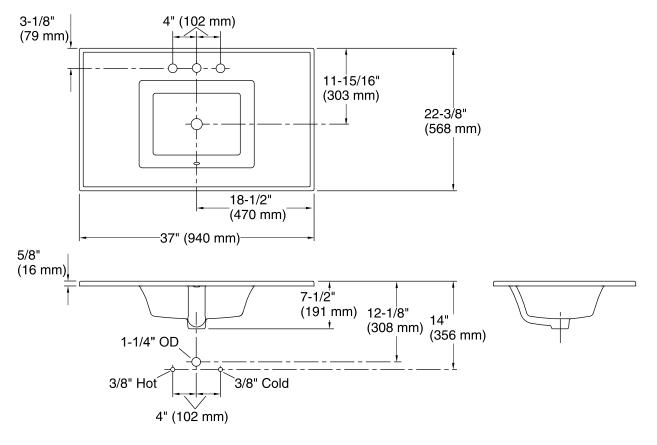

### Features

- Vitreous China
- Integrated top and bowl
- With overflow
- 8" (203 mm) widespread faucet holes
- 37" (940 mm) x 22-3/8" (568 mm)

## **Technical Information**

| All product dimensions are nominal. |                                                                                                                |
|-------------------------------------|----------------------------------------------------------------------------------------------------------------|
| Bowl configuration:                 | Single                                                                                                         |
| Installation:                       | Vanity top                                                                                                     |
| Bowl area (Only)                    | Length: 18-1/8" (461 mm)<br>Width: 13-3/8" (340 mm)<br>Bowl depth: 5-1/2" (140 mm)<br>Water depth: 4" (102 mm) |
| Number of deck holes:               | 3                                                                                                              |
| Faucet hole(s):                     | 1-3/8" (35 mm)                                                                                                 |
| Drain hole:                         | 1-3/4" (44 mm)                                                                                                 |