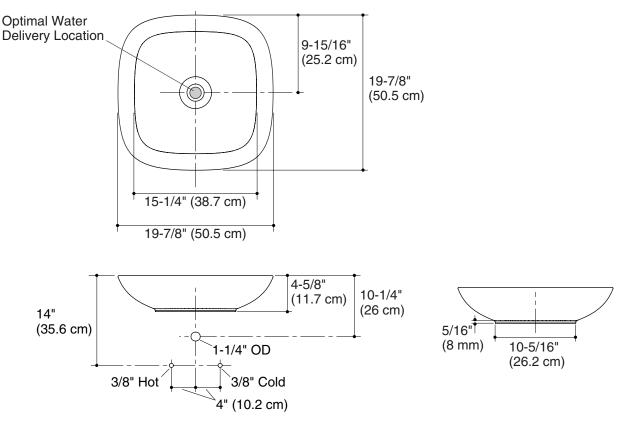

## **Product Information**

## **Installation Notes**

Install this product according to the installation guide. Product does not have an overflow.

| Applicable product:                             |                                       |         |
|-------------------------------------------------|---------------------------------------|---------|
| Vessels lavatory                                |                                       | K-2371  |
| Required accessories:                           |                                       |         |
| Decorative drain <b>OR</b>                      |                                       | K-7107  |
| Decorative drain <b>OR</b>                      |                                       | K-7108  |
| Grid drain                                      |                                       | K-7129  |
| Fixture*:                                       |                                       |         |
| Basin area                                      | 15-1/4" (38.7 cm) x 15-1/4" (38.7 cm) |         |
| Water depth                                     | 3-1/2″ (8.9 cm)                       |         |
| Drain hole                                      | 1-5/8" (4.1 cm) D.                    |         |
| * Approximate measurements for comparison only. |                                       |         |
| Included components:                            |                                       |         |
| Drain gasket kit                                |                                       | 1070246 |