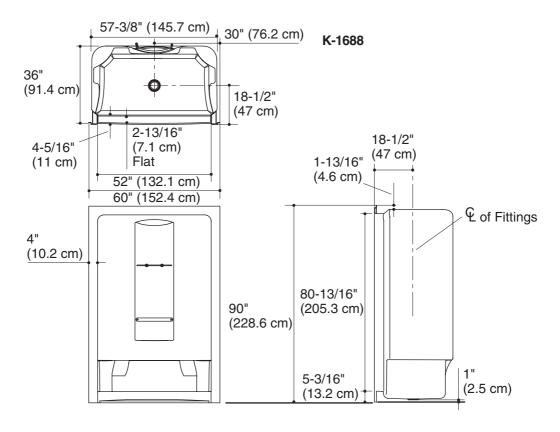

# **Product Information**

| Applicable Product:<br>Shower module | K-1688             |
|--------------------------------------|--------------------|
| Fixture:                             |                    |
| Weight                               | 200 lbs (90.7 kg)  |
| Configuration                        | 1-piece            |
| Drain                                | 3-3/8" (8.6 cm) D. |

## **Installation Notes**

Install this product according to the installation guide.

Fixture not drilled for supply fittings.

Fixture conforms to ANSI Standard Z124.2. All dimensions are nominal.