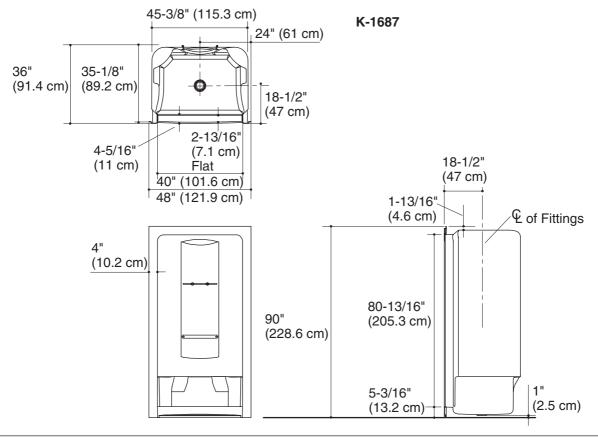

## **Product Information**

| Applicable product: |                    |
|---------------------|--------------------|
| Shower module       | K-1687             |
|                     | •                  |
| Fixture:            |                    |
| Weight              | 159 lbs (72.1 kg)  |
| Configuration       | 1-piece            |
| Drain               | 3-3/8" (8.6 cm) D. |
|                     |                    |

## **Installation Notes**

Install this product according to the installation guide.

Fixture not drilled for supply fittings.