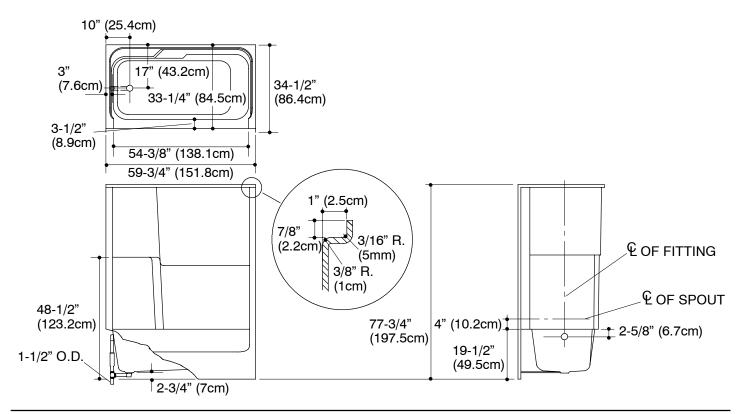

## **Product Information**

| Applicable product:                             |                                 |        |                                 |           |                    |
|-------------------------------------------------|---------------------------------|--------|---------------------------------|-----------|--------------------|
| Left drain                                      |                                 | K-1685 |                                 | shown     |                    |
| Right drain                                     |                                 | K-1686 |                                 | not shown |                    |
| Fixture*:                                       | basin area                      |        | top area                        |           | weight             |
| Bathing well                                    | 45" (114.3cm)<br>x 22" (55.9cm) |        | 53" (134.6cm)<br>x 25" (63.5cm) |           | 150 lbs.<br>(68kg) |
|                                                 | water depth                     |        | capacity                        |           |                    |
| To overflow                                     | 12" (30.5cm)                    |        | 50 gals.<br>(189.3L)            |           |                    |
| * Approximate measurements for comparison only. |                                 |        |                                 |           |                    |

## **Installation Notes**

Install this product according to the installation guide. Fixture not drilled for supply fittings.

No change in measurements if connected with drain illustrated.

Stud opening tolerance (+1/4" (6mm) - 0"). When fire rated wall is specified, dimensions are to the inside of the wall board. Some shimming between stud frame and fixture may be required.

Fixture conforms to ANSI Standard Z124.2. All dimensions are nominal.

K-1685, K-1686 Lakewood™ Bath and Shower Module 87752-1-**AB**