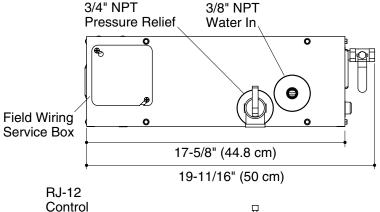

## **Product Information**

| Applicable products:             |                                                               |                   |  |  |
|----------------------------------|---------------------------------------------------------------|-------------------|--|--|
| Steam generator                  |                                                               | K-1657 (shown)    |  |  |
| Steam assembly and control panel |                                                               | K-1663 (required) |  |  |
| Water and drain requirements:    |                                                               |                   |  |  |
| Water supply                     | 3/8" copper line, 3/8" NPT female thread                      |                   |  |  |
| Steam line                       | 1/2" copper line, 1/2" NPT female thread                      |                   |  |  |
| Pressure relief valve            | 3/4" NPT female thread, valve supplied                        |                   |  |  |
| Drain line                       | 3/8" copper line, 3/8" NPT female thread, ball valve supplied |                   |  |  |
| Generator:                       |                                                               |                   |  |  |
| Weight                           | 19-1/2 lbs (8.8 kg)                                           |                   |  |  |

Minimum required access is 20" (50.8 cm) L x 13" (33 cm) H x 6-1/2" (16.5 cm) W.