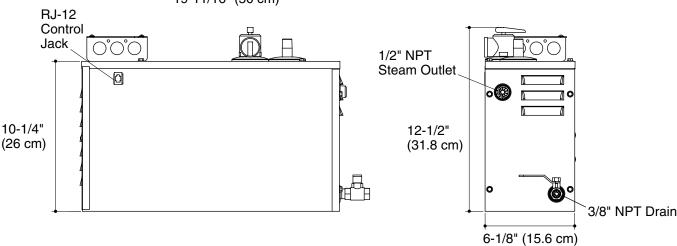

## **Product Information**

| Applicable products:             |                                                               |                   |  |  |
|----------------------------------|---------------------------------------------------------------|-------------------|--|--|
| Steam generator                  |                                                               | K-1657 (shown)    |  |  |
| Steam assembly and control panel |                                                               | K-1663 (required) |  |  |
| Water and drain requirements:    |                                                               |                   |  |  |
| Water supply                     | 3/8" copper line, 3/8" NPT female thread                      |                   |  |  |
| Steam line                       | 1/2" copper line, 1/2" NPT female thread                      |                   |  |  |
| Pressure relief valve            | 3/4" NPT female thread, valve supplied                        |                   |  |  |
| Drain line                       | 3/8" copper line, 3/8" NPT female thread, ball valve supplied |                   |  |  |
| Generator:                       |                                                               |                   |  |  |
| Weight                           | 19-1/2 lbs (8.8 kg)                                           |                   |  |  |

Minimum required access is 20" (50.8 cm) L x 13" (33 cm) H x 6-1/2" (16.5 cm) W.