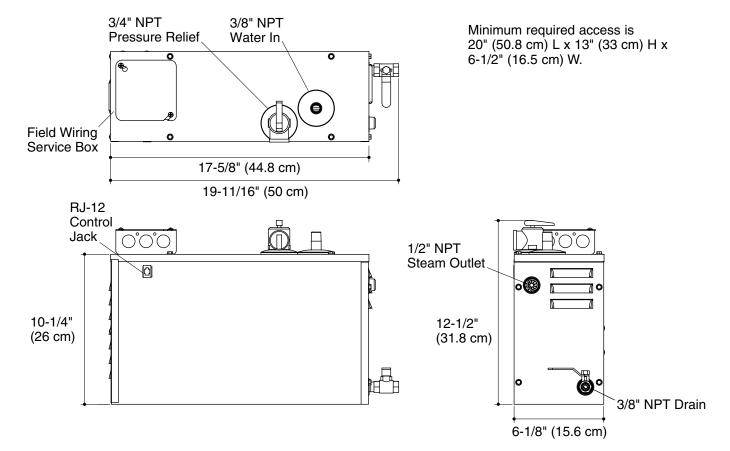

## **Product Information**

| Applicable products:             |                                                               |                   |  |  |
|----------------------------------|---------------------------------------------------------------|-------------------|--|--|
| Steam generator                  |                                                               | K-1652 (shown)    |  |  |
| Steam assembly and control panel |                                                               | K-1663 (required) |  |  |
| Water and drain requirements:    |                                                               |                   |  |  |
| Water supply                     | 3/8" copper line, 3/8" NPT female thread                      |                   |  |  |
| Steam line                       | 1/2" copper line, 1/2" NPT female thread                      |                   |  |  |
| Pressure relief valve            | 3/4" NPT female thread, valve supplied                        |                   |  |  |
| Drain line                       | 3/8" copper line, 3/8" NPT female thread, ball valve supplied |                   |  |  |
| Generator:                       |                                                               |                   |  |  |
| Weight                           | 19-1/2 lbs (8.8 kg)                                           |                   |  |  |