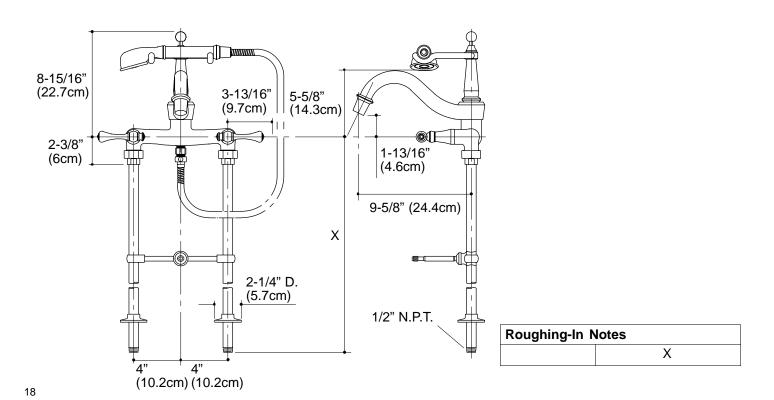

## **Ordering Information**

| Mexico faucets and fittings have an <b>M</b> after the first sequence of numbers (such as K-12345 <b>M</b> ) |            |
|--------------------------------------------------------------------------------------------------------------|------------|
| Applicable faucet trim:                                                                                      |            |
| Traditional lever handles*                                                                                   | K-16210-4A |
| Accessories/Hardware:                                                                                        |            |
| Riser Tubes for Deck-Mount                                                                                   | K-126      |
| Riser Tubes for Birthday Bath™                                                                               | K-127      |
| Riser Tubes for Vintage™ Bath                                                                                | K-128      |
| *Requires riser tubes.                                                                                       |            |
| ADA Lever handle is ADA compliant                                                                            |            |

K-16210 Revival™ Bath Faucet 1004755-1-**A** 

**KOHLER** ®

NOTES:

| K-126, K-127 | 27-7/8" (70.8cm) |
|--------------|------------------|
| K-128        | 31-1/2" (80cm)   |