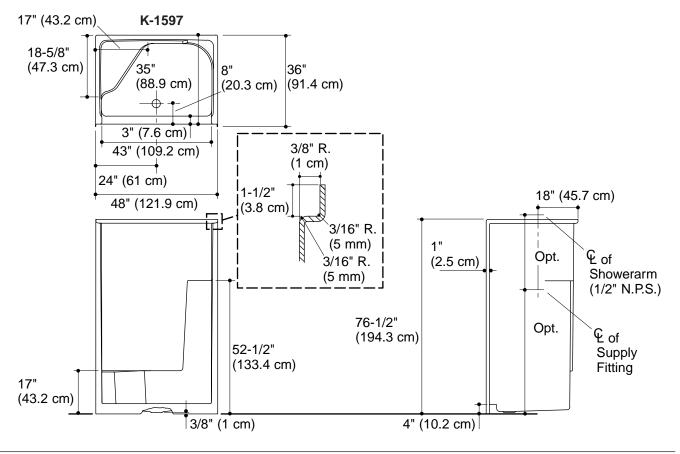

## 48" (121.9 cm) ONE-PIECE SHOWER MODULE

## **Product Information**

| Mexico products have an <b>M</b> after the first sequence of numbers (such as K-12345 <b>M</b> ). |        |                    |             |
|---------------------------------------------------------------------------------------------------|--------|--------------------|-------------|
| Applicable product                                                                                |        |                    |             |
| Left seat                                                                                         | K-1597 |                    | shown       |
| Right seat                                                                                        | K-1598 |                    | not shown   |
| Fixture:                                                                                          |        |                    |             |
| Weight                                                                                            |        | 116 lbs. (53 kg)   |             |
| Configuration                                                                                     |        | 1-piece            |             |
| Drain Outlet                                                                                      |        | 3-3/8" D. (8.6 cm) |             |
| Accessories/hardware:                                                                             |        |                    |             |
| Drain:                                                                                            | K-9132 |                    | recommended |

## **Installation Notes**

Refer to installation instructions included with the fixture before beginning installation.

The fixture is not drilled for supply fittings.

Shimming may be required to level the fixture.

Stud opening tolerance is + 1/4" (6 mm), - 0" (0 mm).

When fire rated construction is specified, dimensions are to the inside of the fire-rated wall.

Some shimming between stud frame and fixture may be required.

This fixture conforms to ANSI Standard Z124.2. All dimensions are nominal.