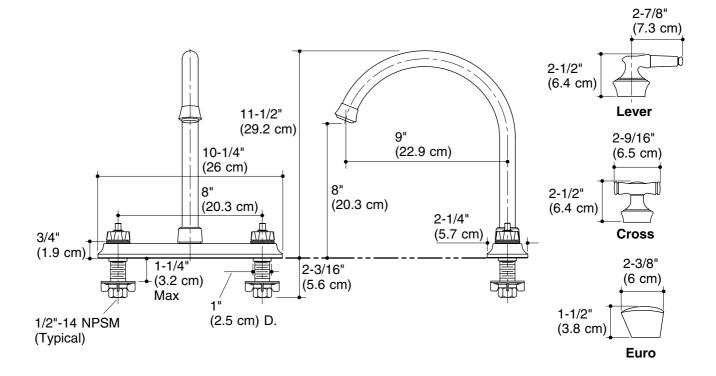

## KOHLER Roughing-In

## K-15888-K CORALAIS<sub>®</sub> DECORATOR SERIES KITCHEN SINK BASE FAUCET

## **Product Information**

| Applicable product:                           |            |
|-----------------------------------------------|------------|
| Kitchen sink base faucet without handles*     | K-15888-K  |
| Applicable handles:                           |            |
| Euro handles                                  | K-15850-1  |
| White porcelain cross handles                 | K-15850-3P |
| Lever handles with polished chrome insert     | K-15850-4M |
| Lever handles with polished brass insert      | K-15850-4N |
| Lever handles with white porcelain insert     | K-15850-4P |
| * Handles must be ordered to complete faucet. |            |
| Cross and lever handles are ADA compliant.    |            |