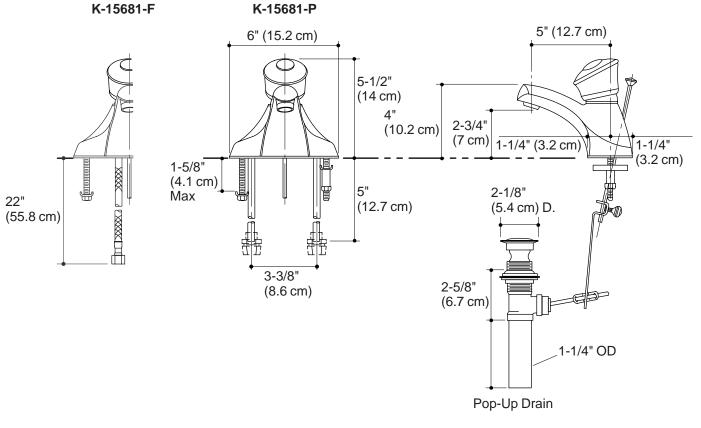

## **Product Information**

| Mexico faucets and fittings have an <b>M</b> after the first sequence of numbers (such as K-12345 <b>M</b> ). |           |
|---------------------------------------------------------------------------------------------------------------|-----------|
| Applicable faucet:                                                                                            |           |
| Single-control centerset lavatory<br>faucet with flexible connections                                         | K-15681-F |
| Single-control centerset lavatory<br>faucet with ground joint connections                                     | K-15681-P |
| Lever handle is ADA compliant.                                                                                | ADA       |