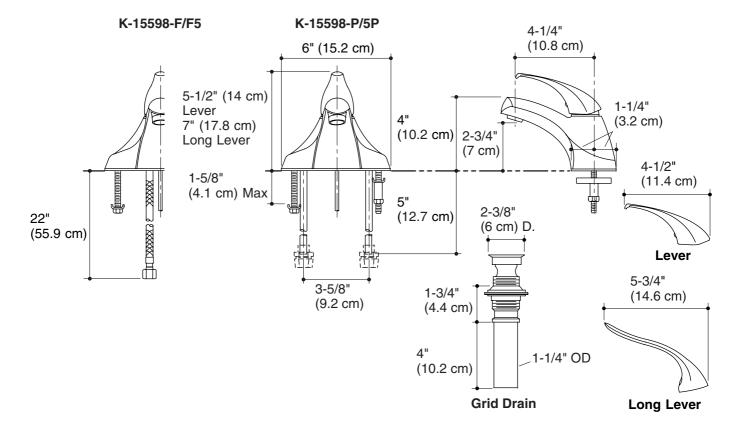

## **Product Information**

| Applicable lavatory faucet with 4-1/2" (11.4 cm) lever handle: |            |
|----------------------------------------------------------------|------------|
| With flexible connections                                      | K-15598-F  |
| With ground joint connections                                  | K-15598-P  |
| Applicable lavatory faucet with 5-3/4" (14.6 cm) lever handle: |            |
| With flexible connections                                      | K-15598-F5 |
| With ground joint connections                                  | K-15598-5P |
| Handle is ADA compliant.                                       | ADA        |