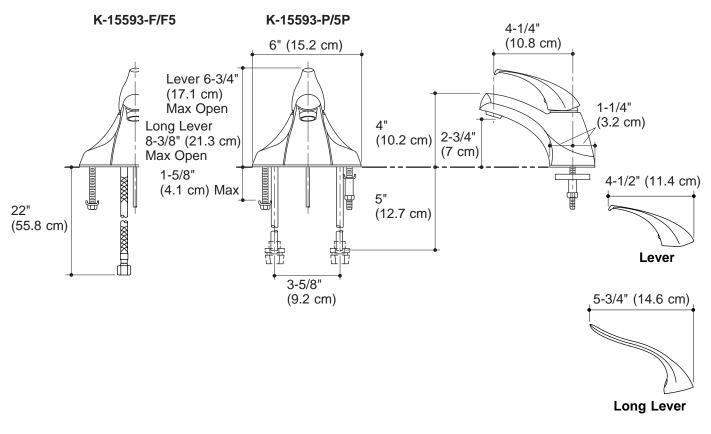

## K-15593 CORALAIS<sub>®</sub> LAVATORY FAUCET

## **Product Information**

| Applicable lavatory faucet with 4-1/2" (11.4 handle: | cm) lever  |
|------------------------------------------------------|------------|
| With flexible connections                            | K-15593-F  |
| With ground joint connections                        | K-15593-P  |
| Applicable lavatory faucet with 5-3/4" (14.6 handle: | cm) lever  |
| With flexible connections                            | K-15593-F5 |
| With ground joint connections                        | K-15593-5P |
| Handle is ADA compliant.                             | ADA        |