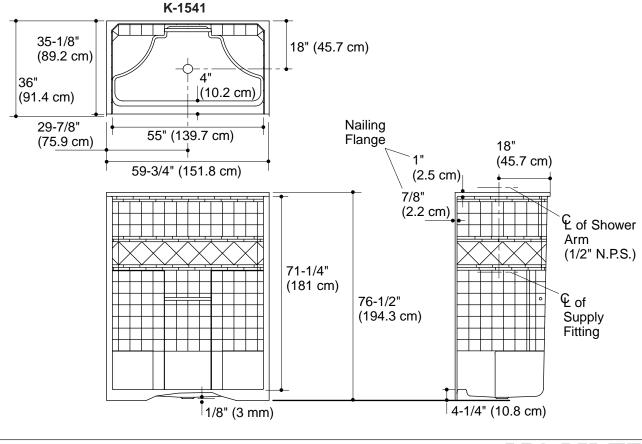

## **Product Information**

| Mexico products have an <b>M</b> after the first sequence of numbers (such as K-12345 <b>M</b> ). |        |                    |             |
|---------------------------------------------------------------------------------------------------|--------|--------------------|-------------|
| Fixture:                                                                                          |        |                    |             |
| Weight                                                                                            |        | 135 lbs. (61.2 kg) |             |
| Configuration                                                                                     |        | 1-piece            |             |
| Drain hole                                                                                        |        | 3-3/8" D. (8.6 cm) |             |
| Accessories/hardware:                                                                             |        |                    |             |
| Drain:                                                                                            | K-9132 |                    | recommended |
|                                                                                                   |        |                    |             |

## Installation Notes

Refer to installation instructions included with the fixture before beginning installation.

The fixture is not drilled for supply fittings.

Shimming may be required to level the fixture.

Stud opening tolerance is + 1/4" (6 mm), - 0" (0 mm).

When fire rated construction is specified, dimensions are to the inside of the fire-rated wall.

Some shimming between stud frame and fixture may be required.

This fixture conforms to ANSI Standard Z124.2. All dimensions are nominal.