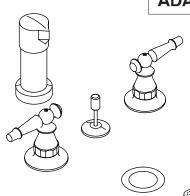

## **ANTIQUE**<sub>TM</sub>

#### **Features**

- Brass construction
- Flexible connections for easy installation
- Brass valve bodies
- Quarter-turn washerless ceramic disc valves
- Pop-up drain with lift rod and tailpiece
- Variety of handle style options
- Vertical spray
- Fixture-mount transfer valve/vacuum breaker

## **Specified Model**

| Model    | Descriptio               | n   |      | 7       | ADA |      |         |      |      |         |
|----------|--------------------------|-----|------|---------|-----|------|---------|------|------|---------|
| K-142-3  | With six-prong handles   | □СР | □ PB | □ Other |     |      |         |      |      |         |
| K-142-4  | With<br>lever<br>handles |     |      |         | □СР | □ PB | □ Other |      |      |         |
| K-142-9B | With oval handles        |     |      |         |     |      |         | □ CP | □ PB | ☐ Other |