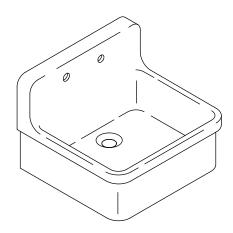

### **Features**

- Single bowl
- With integral apron
- Vitreous china
- Wall-mount or top-mount installation
- Available with KOHLER Artist Editions designs
- Two faucet holes on 8" (203 mm) centers
- 24" (610 mm) x 22" (559 mm) x 8-5/8" (219 mm)

# APRON-FRONT KITCHEN SINK K-12701

| <b>Product</b> | <b>Specification</b> |
|----------------|----------------------|
|----------------|----------------------|

The sink shall be 24" (610 mm) in length, 22" (559 mm) in width, and 8-5/8" (219 mm) in depth. The sink shall be made of vitreous china. The sink shall have wall-mount or top-mount installation with integral apron. The sink shall be single compartment. The sink shall feature two faucet holes on 8" (203 mm) centers. Sink shall be available with KOHLER Artist Editions designs. The sink shall be Kohler Model K-12701-