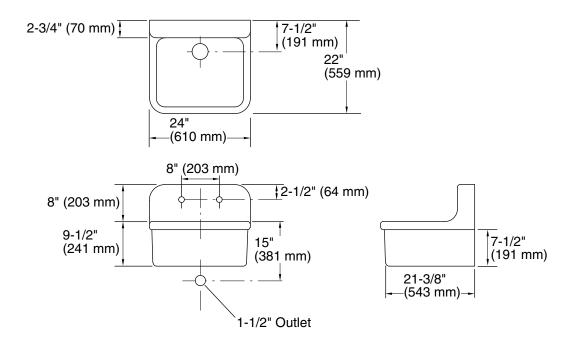

### **Features**

- Single bowl
- With integral apron
- Vitreous china
- Wall-mount or top-mount installation
- Available with KOHLER Artist Editions designs
- Two faucet holes on 8" (203 mm) centers
- 24" (610 mm) x 22" (559 mm) x 8-5/8" (219 mm)

| <b>Product</b> | <b>Specification</b> |
|----------------|----------------------|
|----------------|----------------------|

The sink shall be 24" (610 mm) in length, 22" (559 mm) in width, and 8-5/8" (219 mm) in depth. The sink shall be made of vitreous china. The sink shall have wall-mount or top-mount installation with integral apron. The sink shall be single compartment. The sink shall feature two faucet holes on 8" (203 mm) centers. Sink shall be available with KOHLER Artist Editions designs. The sink shall be Kohler Model K-12701-

## **Technical Information**

| Fixture*:                                       |                             |  |  |  |
|-------------------------------------------------|-----------------------------|--|--|--|
| Sink                                            |                             |  |  |  |
| Bowl area                                       | 22" (559 mm) x 18" (457 mm) |  |  |  |
| Water depth                                     | 8-5/8" (219 mm)             |  |  |  |
| Outlet:                                         |                             |  |  |  |
| Ø 3-5/8" (92 mm)                                |                             |  |  |  |
| * Approximate measurements for comparison only. |                             |  |  |  |

## **Installation Notes**

Install this product according to the installation guide.

**Product Diagram** 