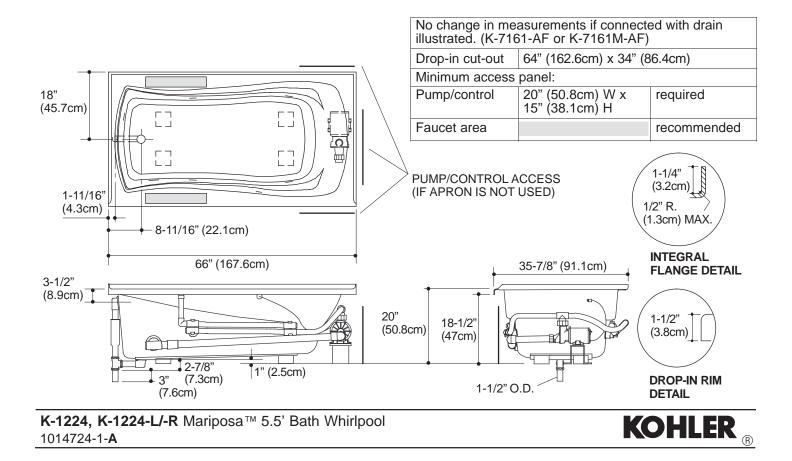

## **Product Information**

| Drop-in                                         |                               |                  | K-1224     |     | n  | not shown        |     |
|-------------------------------------------------|-------------------------------|------------------|------------|-----|----|------------------|-----|
| Left drain hole, integral flange                |                               |                  | K-1224-L   |     | s  | shown            |     |
| Right drain hole, integral flange               |                               |                  | K-1224-R n |     |    | not shown        |     |
| Fixture*:                                       | basin area                    | to               | top area   |     |    | weight           |     |
| Bathing well                                    | 48" (121.9cm) x<br>24" (61cm) |                  |            |     |    | ) lbs.<br>).9kg) |     |
|                                                 | water depth c                 |                  | capacity   |     |    |                  |     |
| To overflow                                     | 14" (35.6cm)                  | 67 gal. (253.6L) |            |     |    |                  |     |
| * Approximate measurements for comparison only. |                               |                  |            |     |    |                  |     |
| Pump:                                           | Pump: H                       |                  |            | V   | H  | z                | А   |
| 1-speed                                         |                               | 1-1              | /4         | 120 | 60 | )                | 7.5 |

### **Installation Notes**

Install this product according to the installation guide.

Floor support under whirlpool must provide for a minimum of 80 lbs./square foot (390 Kg./square meter) loading.

If installing a rim-mount faucet, make sure there is no interference with drain overflow and circulating system before drilling any holes. Consult local and national codes for minimum air gap requirements if installing a spout on the faucet deck.