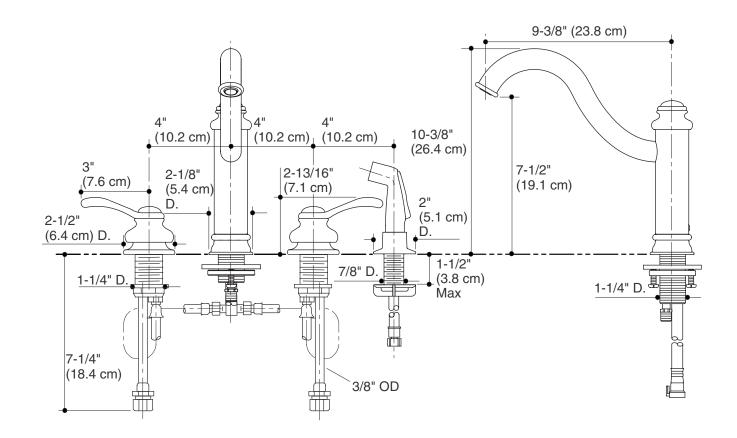

## **Product Information**

| Applicable product:                           |         |     |
|-----------------------------------------------|---------|-----|
| Kitchen sink high spout faucet                | K-12230 |     |
| Kitchen sink high spout faucet with handspray | K-12231 |     |
| Lever handles are ADA compliant.              |         | ADA |

| Optional accessories:                        |         |
|----------------------------------------------|---------|
| Sidespray deep roughing-in kit               | 1030920 |
| Wrench for long-stemmed ceramic valve bodies | 40003   |

## **Installation Notes**

Install this faucet following the installation instructions provided.

Lower flow aerator options are available - please refer to the Kohler Price Book.