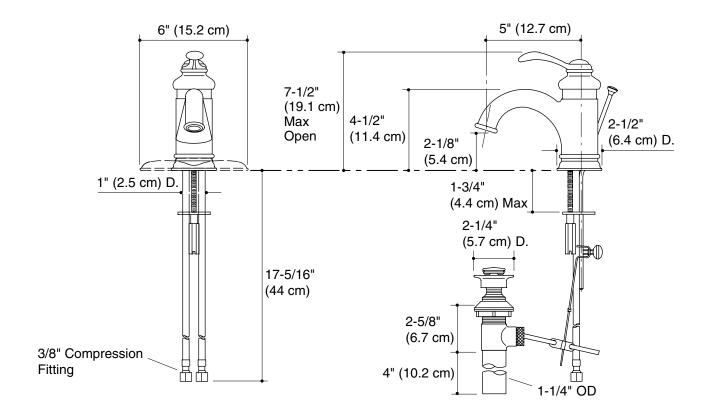

## **Product Information**

| Applicable product:                     |           |     |
|-----------------------------------------|-----------|-----|
| With escutcheon plate and metal drain   | K-12181   |     |
| With escutcheon plate and plastic drain | K-12181-D |     |
| With escutcheon ring and metal drain    | K-12182   |     |
| With escutcheon ring and plastic drain  | K-12182-D |     |
| Lever handle is ADA compliant.          |           | ADA |

## **Installation Notes**

Install this faucet following the installation instructions provided.

Lower flow aerator options are available - please refer to the Kohler price book.