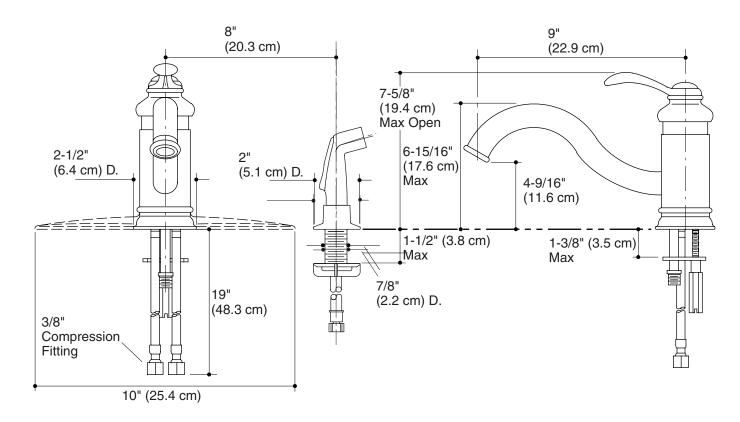

## **Product Information**

| - 1 |                                                |         |     |
|-----|------------------------------------------------|---------|-----|
|     | Applicable product:                            |         |     |
|     | With 10" (25.4 cm) escutcheon plate less spray | K-12171 |     |
|     | With 10" (25.4 cm) escutcheon plate with spray | K-12172 |     |
|     | With single hole escutcheon ring less spray    | K-12175 |     |
|     | With single hole escutcheon ring with spray    | K-12176 |     |
|     | Lever handle is ADA compliant.                 |         | ADA |

## **Installation Notes**

Install this faucet following the installation instructions provided.

Lower flow aerator options are available - please refer to the Kohler price book.