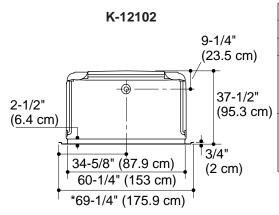

## **Product Information**

| Mexico products have an <b>M</b> a numbers (such as K-12345 <b>N</b> |                    |
|----------------------------------------------------------------------|--------------------|
| Fixture:                                                             | ADA compliant      |
| Weight                                                               | 225 lbs. (102 kg)  |
| Configuration                                                        | 1-piece            |
| Drain outlet                                                         | 3-1/4" D. (8.3 cm) |

This fixture conforms to ANSI Standard Z124.2. All dimensions are nominal.

| *Recess opening must be 69-1/2" (176.5 cm) x 84-1/4" (214 cm). |                                                                                  |
|----------------------------------------------------------------|----------------------------------------------------------------------------------|
|                                                                | Represents control area for faucets                                              |
|                                                                | Represents 24" (61 cm) wall mount slide bar.                                     |
| 36"<br>(91.4 cm)<br>60" (152.4 cm)                             | Represents clear floor space for 36" (91.4 cm) x 60" (152.4 cm) side entrance.   |
| M 48"                                                          | Represents clear floor space for 48" (121.9 cm) x 60" (152.4 cm) front entrance. |