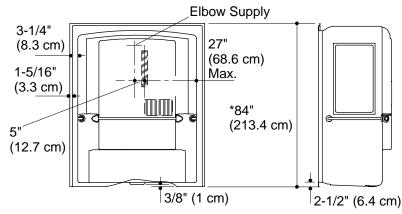

The fixture is not drilled for supply fittings.

Shimming may be required to level the fixture.

Stud opening tolerance + 1/4" (6 mm) - 0" (0 mm).

When fire rated construction is specified, dimensions are to the inside of the fire-rated wall.

This fixture conforms to ANSI Standard Z124.2. All dimensions are nominal.

| *Recess opening must be 69-1/2" (176.5 cm) x 84-1/4" (214 cm). |                                                                                  |
|----------------------------------------------------------------|----------------------------------------------------------------------------------|
|                                                                | Represents control area for faucets                                              |
|                                                                | Represents 24" (61 cm) wall mount slide bar.                                     |
| 36"<br>(91.4 cm)<br>60" (152.4 cm)                             | Represents clear floor space for 36" (91.4 cm) x 60" (152.4 cm) side entrance.   |
| M 48"                                                          | Represents clear floor space for 48" (121.9 cm) x 60" (152.4 cm) front entrance. |