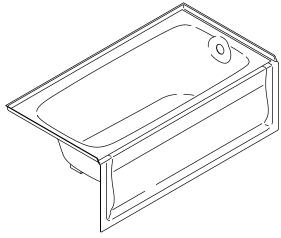

## **Specified Model**

| Model                   | Description                                   | Colors/Fir | Colors/Finishes |  |
|-------------------------|-----------------------------------------------|------------|-----------------|--|
| K-1150-LA               | Bath with integral apron, left drain          | <b>0</b>   | ☐ Other         |  |
| K-1150-RA               | Bath with integral apron, right drain (shown) | <b>0</b>   | ☐ Other         |  |
| Recommended Accessories |                                               |            |                 |  |
| K-11677                 | Swiftflo™ adjustable trip lever drain         | □ CP       | □ Other         |  |