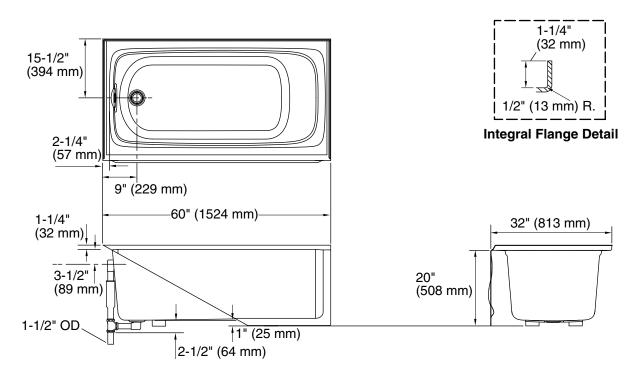

#### **Features**

- Acrylic
- Integral apron
- Integral tile flange
- 60 gallon (227.1 L) capacity
- Molded lumbar supports
- 60" (1524 mm) x 32" (813 mm) x 20" (508 mm)

## **Product Specification**

The acrylic bath shall be 60" (1524 mm) in length, 32" (813 mm) in width, and 20" (508 mm) in height. Bath shall have an integral apron and integral tile flange. Bath shall have molded lumbar supports. Bath shall have a capacity of 60 gallons (227.1 L). Bath shall be Kohler Model K-1150-

### **Technical Information**

| Fixture:*                                       |                              |  |  |
|-------------------------------------------------|------------------------------|--|--|
| Bathing well:                                   |                              |  |  |
| Basin area                                      | 45" (1143 mm) x 22" (559 mm) |  |  |
| Top area                                        | 54" (1372 mm) x 25" (635 mm) |  |  |
| Bath with apron                                 |                              |  |  |
| Weight                                          | 80 lbs (36.3 kg)             |  |  |
| To overflow:                                    |                              |  |  |
| Water depth                                     | 15" (381 mm)                 |  |  |
| Capacity                                        | 60 gal (227.1 L)             |  |  |
| * Approximate measurements for comparison only. |                              |  |  |

No change in measurements if connected with drain illustrated. (K-11677)

**Product Diagram** 