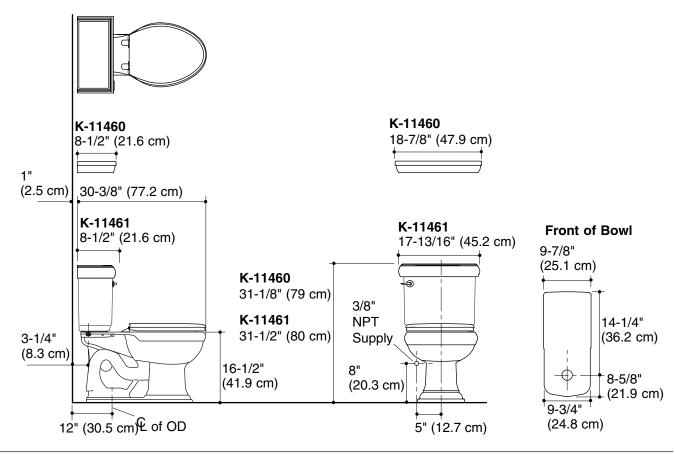

| Fixture:               |                                   |
|------------------------|-----------------------------------|
| Configuration          | two-piece, elongated              |
| Water per flush        | 1.6 gal (6 L) or 1.28 gal (4.8 L) |
| Passageway             | 2-1/8" (5.4 cm)                   |
| Water area             | 11" (28 cm) x 8-1/2" (21.6 cm)    |
| Water depth from rim   | 6-1/8" (15.6 cm)                  |
| Seat post hole centers | 5-1/2" (14 cm)                    |