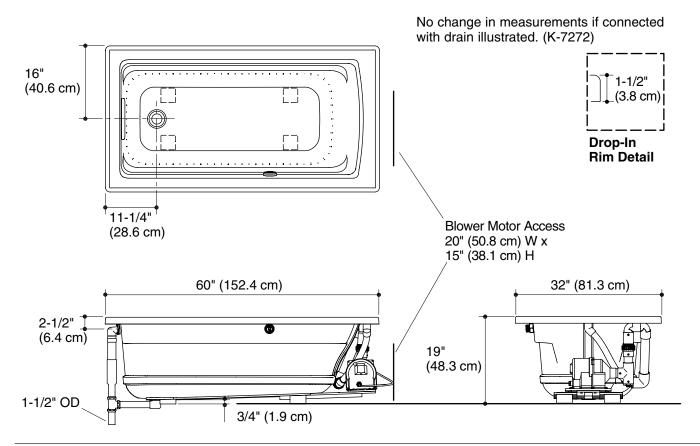

## **Product Information**

| Drop-in rim style                               |                                       | K-1122-G  |  |  |
|-------------------------------------------------|---------------------------------------|-----------|--|--|
| Fixture*:                                       |                                       |           |  |  |
| Bathing well                                    |                                       |           |  |  |
| Basin area bottom                               | 45-1/8" (114.6 cm) x (50 cm)          | 19-11/16″ |  |  |
| Basin area top                                  | 52-3/4" (134 cm) x 25-5/16" (64.3 cm) |           |  |  |
| Weight                                          | 84 lbs (38.1 kg)                      |           |  |  |
| To overflow                                     |                                       |           |  |  |
| Water depth                                     | 15" (38.1 cm)                         |           |  |  |
| Capacity                                        | 58 gal (219.5 L)                      |           |  |  |
| * Approximate measurements for comparison only. |                                       |           |  |  |

| Drop-in cutout dimensions: 58-1/2" (148.6 cm) x 30-1/2" (77.5 cm) |        |        |   |    |   |
|-------------------------------------------------------------------|--------|--------|---|----|---|
|                                                                   | Blower | Heater | V | Hz | Α |

A blower motor access panel is required.

This product is designed for a drop-in installation only. It is not suited for use in a three-wall alcove with an overhead shower.

Fixture conforms to ANSI Standard Z124.1.2. All dimensions are nominal.