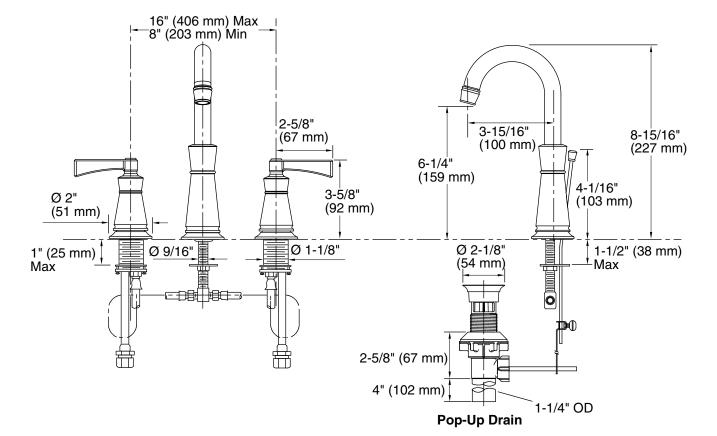

# **PRODUCT SPECIFICATION**

The two-handle widespread bathroom sink faucet shall be of metal construction with brass valve bodies. Product shall have a maximum flow rate of 1.5 gallons (5.7 liters) per minute. Product shall feature quarter-turn washerless ceramic disc valves. Product shall be for 8" (203 mm) or 16" (406 mm) centers. Product shall feature a 4" (102 mm) spout reach, stationary spout, a pop-up drain with tailpiece, and lever handles which are ADA compliant. Faucet shall be Kohler Model K-11076-\_\_\_\_.