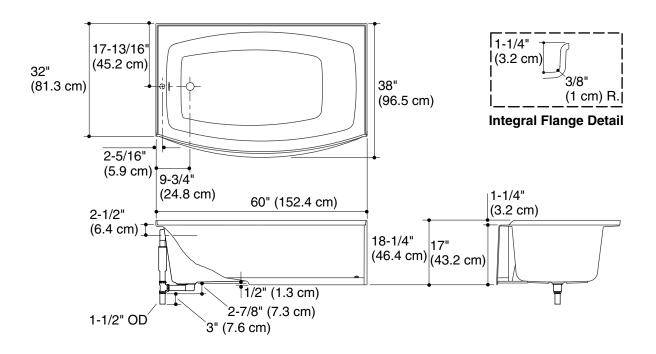

#### **Features**

- Acrylic
- · Integral tile flange
- 60 gallon (227.1 L) capacity
- Curved integral apron
- · Textured bottom surface
- Install footprint: 38" (96.5 cm) width at center of apron
- 60" (152.4 cm) x 32" (81.3 cm) x 17" (43.2 cm)

# **Product Specification**

Clearflo cable bath drain with PVC tubing

Clearflo cable bath drain without PVC tubing

The curved apron bath shall be made of acrylic. Bath shall be 60" (152.4 cm) in length, 32" (81.3 cm) in width, and 17" (43.2 cm) in height. Bath shall have install footprint of 38" (96.5 cm) width at center of apron. Bath shall feature a curved integral apron, integral tile flange, and textured bottom surface. Bath shall have a capacity of 60 gallons (227.1 L). Bath shall be Kohler Model K-1100-\_\_\_\_-\_\_\_.

### **Technical Information**

| Fixture*:                                       |                                        |  |  |
|-------------------------------------------------|----------------------------------------|--|--|
| Bathing well:                                   |                                        |  |  |
| Basin area, top                                 | 45-11/16" (116 cm) x 27-5/8" (70.2 cm) |  |  |
| Basin area, bottom                              | 54" (137.2 cm) x 31" (78.7 cm)         |  |  |
| Weight                                          | 78 lbs (35.4 kg)                       |  |  |
| To overflow:                                    |                                        |  |  |
| Water depth                                     | 12-5/8" (32.1 cm)                      |  |  |
| Capacity                                        | 60 gal (227.1 L)                       |  |  |
| * Approximate measurements for comparison only. |                                        |  |  |

No change in measurements if connected with drain illustrated. (K-7213)

**Product Diagram** 