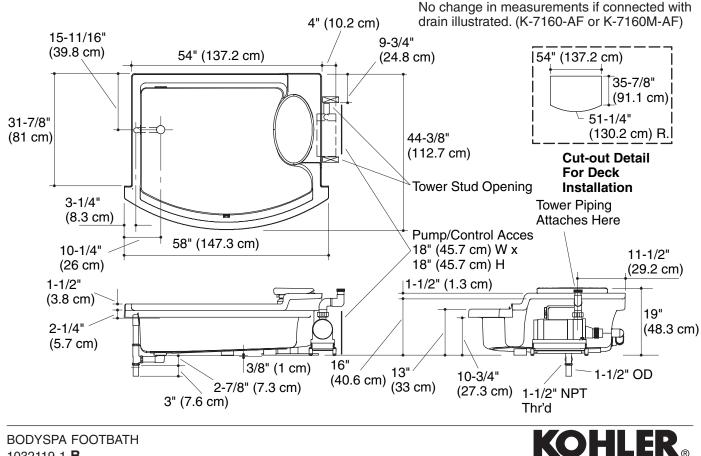

### **Product Information**

| Applicable product:                                                                                                                 |                             |           |
|-------------------------------------------------------------------------------------------------------------------------------------|-----------------------------|-----------|
| Footbath with drain hole at left                                                                                                    |                             | K-1015-H2 |
| Footbath with drain hole at right                                                                                                   |                             | K-1016-H2 |
| Fixture*:<br>Basin area:                                                                                                            |                             |           |
| Bathing well                                                                                                                        | 37" (94 cm) x 36" (91.4 cm) |           |
| Top area                                                                                                                            | 38" (96.5 cm) x 37" (94 cm) |           |
| To overflow:                                                                                                                        |                             |           |
| Water depth                                                                                                                         | 8-1/4" (21 cm)              |           |
| Capacity                                                                                                                            | 43 gal (162.8 L)**          |           |
| Weight                                                                                                                              | 120 lbs (54.4 kg)           |           |
| <ul> <li>* Approximate measurements for comparison only.</li> <li>** 37 gal (140 L) min. required for Bodyspa operation.</li> </ul> |                             |           |

#### Installation Notes

Install this product according to the installation guide.

Stud placement is critical. Follow installation instructions for stud pocket preparation.

Allow 83-1/2" (212.2 cm) to 84" (213.4 cm) from sub-floor to finished ceiling or header for proper enclosure installation.

1032119-1-**B**