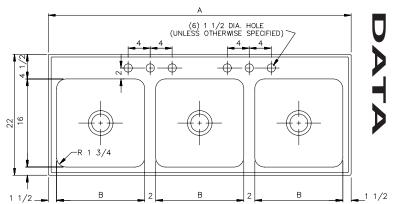

### To be specified:

- Faucet hole punching:
- □ (1) Hole Centered
- □ Over each bowl
- □ (2) Holes- 4" centers
- □ Over each partition
- □ (3) Holes 4" centers
- □ Over center bowl only
- □ (4) Holes 4" centers
- □ (6) Holes (illustrated 3-3 over partitions)
- □ Alternate Punching:

Faucet Model: ----

Punching required:\_\_

| MODEL NO.      | Α  | В  | С      | CUTOUT*         |
|----------------|----|----|--------|-----------------|
| TL-2249-A-GR   | 49 | 14 | 7-1/2  | 21-1/4 x 48-1/4 |
| TL-2255-A-GR   | 55 | 16 | 7-1/2  | 21-1/4 x 54-1/4 |
| TLX-2249-A-GR  | 49 | 14 | 10-1/2 | 21-1/4 x 48-1/4 |
| TLX-2255-A-GR  | 55 | 16 | 10-1/2 | 21-1/4 x 54-1/4 |
| TLXD-2255-A-GF | 55 | 16 | 12     | 21-1/4 x 54-1/4 |

<sup>\*</sup> Cutout dimensions shown (Front-to-Back) x (Left-to-Right) Corners of cutout may be square or up to 1/2" radius.

FUNCTIONAL DESIGN, QUALITY, AND SPECIFICATIONS LISTED DESCRIBE THE JUST STANDARD OF QUALITY. WHEN MAKING COMPARISONS WITH OTHER OFFERINGS, INSIST ON THE JUST QUALITY OF CONSTRUCTION. FOR ADDITIONAL INFORMATION REGARDING THE COMPLETE LINE OF *JUST* SINKS, FAUCETS AND DRAINS, VISIT OUR WEB SITE AT