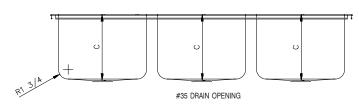

## **SPECIFICATION**

Seamless die-drawn construction of type 304, 18-8 stainless steel. Interior and top surfaces polished to a non-porous Hand-Blended Just Finish with highlighted bowl rim. Fully coated underside insulates for sound, and reduces condensation. Straight-sided compartment with 1  $^3/_4$  "radius corners provides greater capacity. Self-rimming top mount Grip-Rim Plus with 300 series stainless steel mounting channels. Conforms to ASME/ANSI A112.19.3M. Drain punch #35 centered for Just J-35 unless otherwise specified.