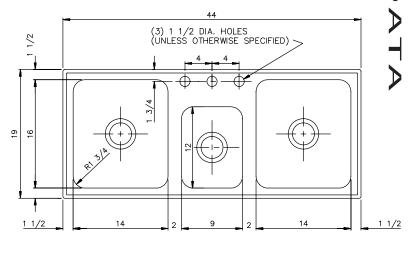

## SPECIFICA TION

Seamless die-drawn construction of type 304, 18-8 stainless steel. Interior and top surfaces polished to a non-porous Hand-Blended Just Finish with highlighted bowl rim. Fully coated underside insulates for sound, and reduces condensation. Straight-sided compartment with  $1^{3}/_{4}^{"}$  radius corners provides greater capacity. Self-rimming top mount Grip-Rim Plus with 300 series stainless steel mounting channels. Conforms to ASME/ANSI A112.19.3M.Drain punch #35 centered for Just J-35 unless otherwise specified.

## To be specified :

- Faucet hole punching:
- 🗅 (1) Hole Centered
- □ (2) Holes on 4" centers
- □ (3) Holes on 4 "centers(illustrated)
- 🗆 (4) Holes

□ Alternate Punching: Faucet Model:

Punching required:

R1 3

#35 DRAIN OPENING

## TE-1944-B-GR - 20 GA.

## TRIP-L-EASE SINK

S

 $\overline{\mathbb{U}}$ 

3

\* Cutout dimensions shown (Front-to-Back) x (Left-to-Right) - corners of cutout may be square or any radius up to 1/2".

OPENING FOR RESIDENTIAL TYPE

DISPOSER

#35 DRAIN OPENING