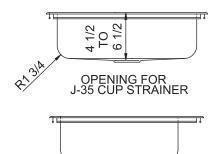

## **SPECIFICATION**

Seamless die-drawn construction of Type 304, 18-8 stainless steel. Interior and top surfaces polished to a non-porous Hand-Blended Just Finish with highlighted bowl rim. Fully coated underside insulated for sound and reduces condensation. Straight-sided compartment with radius corners provides greater capacity. Self-rimming top mount Grip-Rim Plus with stainless steel mounting channels. Conforms to ASME/ANSI A112.19.3M. Certified conformance with ASME A112.19.3/CSA B45.4, Canadian Standards (CSA), Uniform Plumbing Code (UPC) and International Plumbing Code (IPC) and Americans with Disabilities Act(ADA). Drain punch 3-1/2" centered for Just J-35 drain.

| _                          |                                                      |                  |                |              |                  |  |  |
|----------------------------|------------------------------------------------------|------------------|----------------|--------------|------------------|--|--|
| FΑ                         | FAUCET PUNCHING - MUST BE SPECIFIED                  |                  |                |              |                  |  |  |
|                            | (1) Hole                                             | Centered         |                |              |                  |  |  |
|                            | (2) Holes on 4" centers                              |                  |                |              |                  |  |  |
|                            | (3) Holes on 4 "centers(illustrated)                 |                  |                |              |                  |  |  |
|                            | Alternate Punching: Faucet Model: Punching Required: |                  |                |              |                  |  |  |
| DEPTH - MUST BE SPECIFIED: |                                                      |                  |                |              |                  |  |  |
|                            | 4 1/2"<br>DEEP                                       | □ 5"<br>DEEP     | 5-1/2"<br>DEEP | □ 6"<br>DEEP | □ 6-1/2"<br>DEEP |  |  |
| DF                         | DRAIN LOCATION - MUST BE SPECIFIED:                  |                  |                |              |                  |  |  |
|                            | CENTER                                               | □ CENTER<br>REAR | □ LEFT<br>REAR | RIGHT REAR   |                  |  |  |