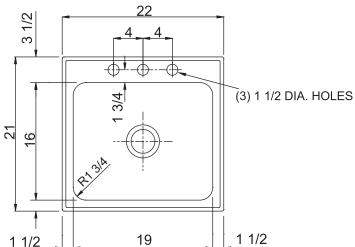

## **SPECIFICATION**

Seamless die-drawn construction of Type 304, 18-8 stainless steel. Interior and top surfaces polished to a non-porous Hand-Blended Just Finish with highlighted bowl rim. Fully coated underside insulated for sound and reduces condensation. Straight-sided compartment with radius corners provides greater capacity. Self-rimming top mount Grip-Rim Plus with stainless steel mounting channels. Conforms to ASME/ANSI A112.19.3M. Certified conformance with ASME A112.19.3/CSA B45.4, Canadian Standards (CSA), Uniform Plumbing Code (UPC) and International Plumbing Code (IPC) and Americans with Disabilities Act(ADA). Drain punch 3-1/2" centered for Just J-35 drain.

TYPE 316 STAINLESS STEEL (Check if applicable)

| CUTOUT DIMENSIONS |               |               |  |  |  |
|-------------------|---------------|---------------|--|--|--|
| Model Number      | Front-to-Back | Left-to-Right |  |  |  |
| SL-ADA-2122-A-GR  | 20-1/4        | 21-1/4        |  |  |  |

| _                          |                                                      |                  |                |              |                  |  |  |
|----------------------------|------------------------------------------------------|------------------|----------------|--------------|------------------|--|--|
| FΑ                         | FAUCET PUNCHING - MUST BE SPECIFIED                  |                  |                |              |                  |  |  |
|                            | (1) Hole                                             | Centered         |                |              |                  |  |  |
|                            | (2) Holes on 4" centers                              |                  |                |              |                  |  |  |
|                            | (3) Holes on 4 "centers(illustrated)                 |                  |                |              |                  |  |  |
|                            | Alternate Punching: Faucet Model: Punching Required: |                  |                |              |                  |  |  |
| DEPTH - MUST BE SPECIFIED: |                                                      |                  |                |              |                  |  |  |
|                            | 4 1/2"<br>DEEP                                       | □ 5"<br>DEEP     | 5-1/2"<br>DEEP | □ 6"<br>DEEP | □ 6-1/2"<br>DEEP |  |  |
| DF                         | DRAIN LOCATION - MUST BE SPECIFIED:                  |                  |                |              |                  |  |  |
|                            | CENTER                                               | □ CENTER<br>REAR | □ LEFT<br>REAR | RIGHT REAR   |                  |  |  |