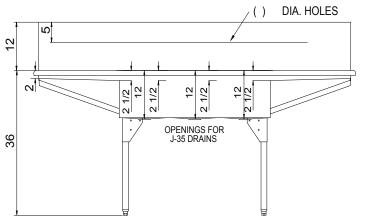

#### **SPECIFICATION**

Constructed of 14 gauge type 304, 18-8 stainless steel. Interior surfaces polished with a non-porous Hand-Blended Just Finish. Exposed exterior surfaces to have a brush finsh. Supported on (4) 1 5/8 O.D. stainless steel tubular legs with stainless steel angle gussets and adjustable bullet feet. Drain punch #35 centered for Just J-35 unless otherwise specified.

#### To be specified:

- Faucet hole punching:
- Over partitions(centered)
- Over each Compartment (centered)

#### Holes punched at each location:

- ☐ (1) Hole Centered
- ☐ (2) Holes on 8" centers
- ☐ (3) Holes on 4 "centers

☐ Alternate Punching: Faucet Model:

Punching required: