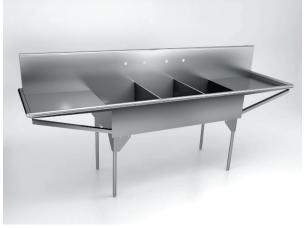

## THREE COMPARTMENT **SQUARE CORNER**

SB-345-24RL (12/12)

# TWO DRAINBOARDS - RIGHT/LEFT

### **Capacity Matters**

Max ID sizing with straight sided bowl configuration (non tapered sides). Tight corner radius design.