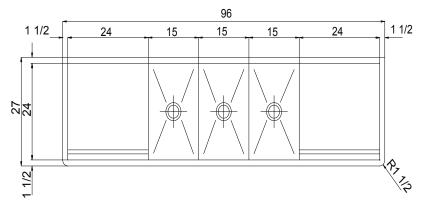

Models listed above will be fabricated based on the detail shown here. Standard depth is 12", standard backsplash height is 12", for other sizes, specify requirements. Custom size units will be based on the above drawing, modified as required.

#### **Standard**

Depth - 12" Backsplash ht-12" (Water level 11-1/4")

#### Alternate sizing

□8" backsplash / 14" depth

\_backsplash

\_depth

FUNCTIONAL DESIGN, QUALITY, AND SPECIFICATIONS LISTED DESCRIBE THE JUST STANDARD OF QUALITY. WHEN MAKING COMPARISONS WITH OTHER OFFERINGS, INSIST ON THE JUST QUALITY OF CONSTRUCTION. FOR ADDITIONAL INFORMATION REGARDING THE COMPLETE LINE OF JUST SINKS, FAUCETS AND DRAINS, VISIT OUR WEB SITE AT www.justmfg.com