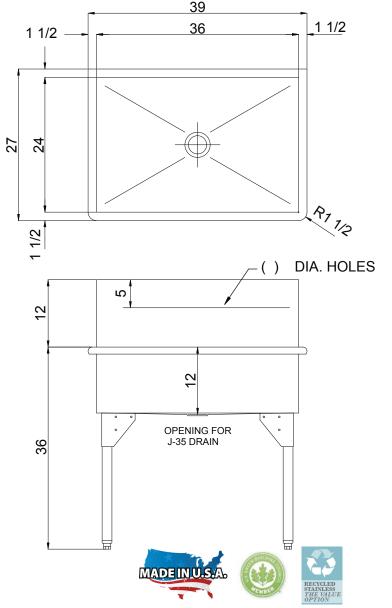

# ONE COMPARTMENT SQUARE CORNER -NO DRAINBOARD

#### **SPECIFICATION**

Constructed of 14 gauge type 304, 18-8 stainless steel. Interior surfaces polished with a non-porous Hand-Blended Just Finish. Exposed exterior surfaces to have a brush finsh. Supported on (4) 1 5/8 O.D. stainless steel tubular legs with stainless steel angle gussets and adjustable bullet feet. Drain punch #35 centered for Just J-35 unless otherwise specified.

### To be specified:

- Faucet hole punching:
- ☐ (1) Hole Centered
- ☐ (2) Holes on 8" centers
- ☐ (3) Holes on 4 "centers
- □ Alternate Punching: Faucet Model:

Punching required:

Standard

Depth - 12" (Water level 12") Backsplash height - 12"

Alternate sizing

□ 8" backsplash / 14" depth

□\_\_\_\_backsplash

depth

Models listed will be fabricated based on the detail shown here. Standard depth is 12", standard backsplash height is 12", for other sizes, specify requirements. Custom size units will be based on the drawing shown, modified as required.