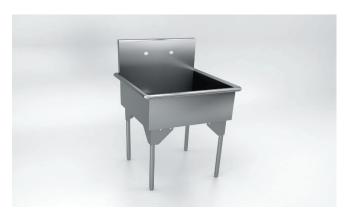

# ONE COMPARTMENT SQUARE CORNER -NO DRAINBOARD

#### **SPECIFICATION**

Constructed of 14 gauge type 304, 18-8 stainless steel. Interior surfaces polished with a non-porous Hand-Blended Just Finish. Exposed exterior surfaces to have a brush finsh. Supported on (4) 1 5/8 O.D. stainless steel tubular legs with stainless steel angle gussets and adjustable bullet feet. Drain punch #35 centered for Just J-35 unless otherwise specified.