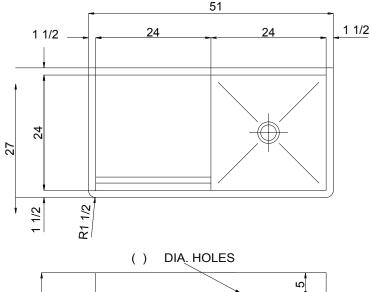

### Capacity Matters

23.69

Capacity

Max ID sizing with straight sided bowl configuration (non tapered sides). Tight corner radius design.

### **SPECIFICATION**

Constructed of 14 gauge type 304, 18-8 stainless steel. Interior surfaces polished with a non-porous Hand-Blended Just Finish. Exposed exterior surfaces to have a brush finsh. Supported on (4) 1 5/8 O.D. stainless steel tubular legs with stainless steel angle gussets and adjustable bullet feet. Drain punch #35 centered for Just J-35 unless otherwise specified.

## To be specified :

Standard

Alternate sizing

Faucet hole punching:
(1) Hole Centered
(2) Holes on 8" centers
(3) Holes on 4 "centers
Alternate Punching: Faucet Model:
Punching required:

Depth - 12" (Water level 12") Backsplash height - 12"

□ 8" backsplash / 14" depth

depth

backsplash

Models listed will be fabricated based on the detail shown here. Standard depth is 12", standard backsplash height is 12", for other sizes, specify requirements. Custom size units will be based on the drawing shown, modified as required.