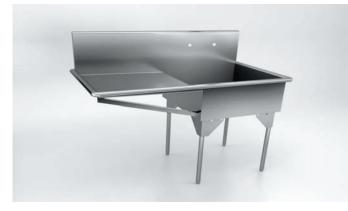

## ONE COMPARTMENT SQUARE CORNER - ONE DRAINBOARD

### **SPECIFICATION**

Constructed of 14 gauge type 304, 18-8 stainless steel. Interior surfaces polished with a non-porous Hand-Blended Just Finish. Exposed exterior surfaces to have a brush finsh. Supported on (4) 1 5/8 O.D. stainless steel tubular legs with stainless steel angle gussets and adjustable bullet feet. Drain punch #35 centered for Just J-35 unless otherwise specified.