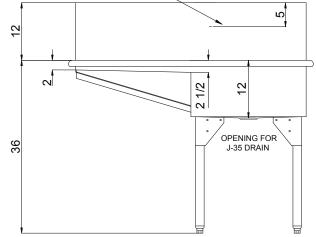

### **SPECIFICATION**

Constructed of 14 gauge type 304, 18-8 stainless steel. Interior surfaces polished with a non-porous Hand-Blended Just Finish. Exposed exterior surfaces to have a brush finsh. Supported on (4) 1 5/8 O.D. stainless steel tubular legs with stainless steel angle gussets and adjustable bullet feet. Drain punch #35 centered for Just J-35 unless otherwise specified.

## To be specified :

Standard

Alternate sizing

Faucet hole punching:
(1) Hole Centered
(2) Holes on 8" centers
(3) Holes on 4 "centers
Alternate Punching: Faucet Model:
Punching required:

Depth - 12" (Water level 12") Backsplash height - 12"

□ 8" backsplash / 14" depth

depth

backsplash

Models listed will be fabricated based on the detail shown here. Standard depth is 12", standard backsplash height is 12", for other sizes, specify requirements. Custom size units will be based on the drawing shown, modified as required.