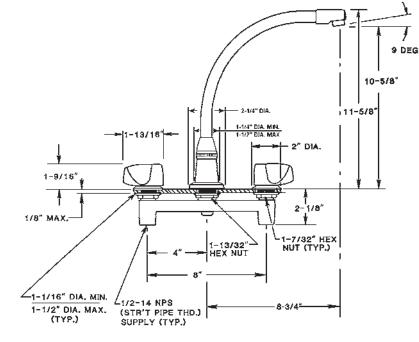

# TECHNICAL DATA CONSTRUCTION:

Concealed ledgemount on 8 inch centers Cast brass body High rise swing spout with 10-5/8" clearance Replaceable seats Brass quarter turn stem units Chrome plated die cast teardrop handles Equipped with water saving aerator Certified by IAPMO R&T to: \* NSF/ANSI 61- 2010a \* UPC

# VARIANTS

JWF-200-R70° - Restricted swing high rise spout JWF-201 = JWF-200 w/ hose & spray

JUST MFG. COMPANY CONTINUES TO MAKE QUALITY AND FUNCTIONALITY A MARK OF THE JUST PRODUCT LINE. TO DO SO REQUIRES THAT WE RESERVE THE RIGHT TO CHANGE PRODUCT INFORMATION WITHOUT NOTICE. DIMENSIONS MAY VARY AND ARE SUBJET TO CHANGE WITHOUT NOTICE. NO RESPONSIBILITY IS ASSUMED FOR USE OF SUPERCEDED OR VOIDED DATA. FOR THE MOST CURRENT AND ACCURATE INFORMATION REGARDING THE COMPLETE LINE OF JUST SINKS, FAUCETS AND DRAINS, CLICK ON THE **SPEC LINE DRAWINGS** LINK ON OUR WEB SITE AT www.justmfg.com