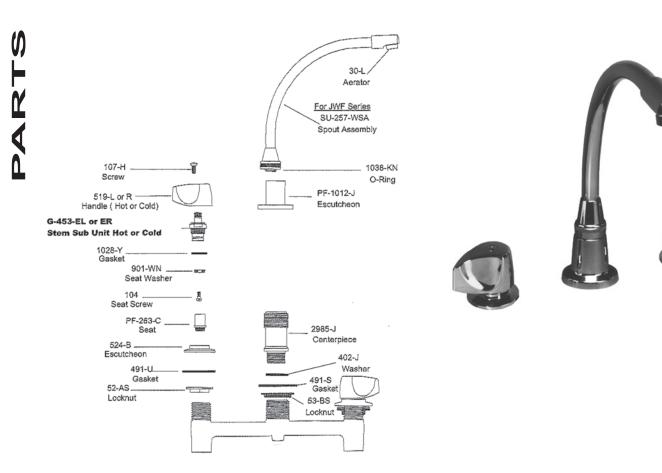

# TECHNICAL DATA CONSTRUCTION:

Concealed ledgemount on 8 inch centers Cast brass body High rise swing spout with 10-5/8" clearance Replaceable seats Brass quarter turn stem units Chrome plated die cast teardrop handles Equipped with water saving aerator Certified by IAPMO R&T to: \* NSF/ANSI 61- 2010a \* UPC