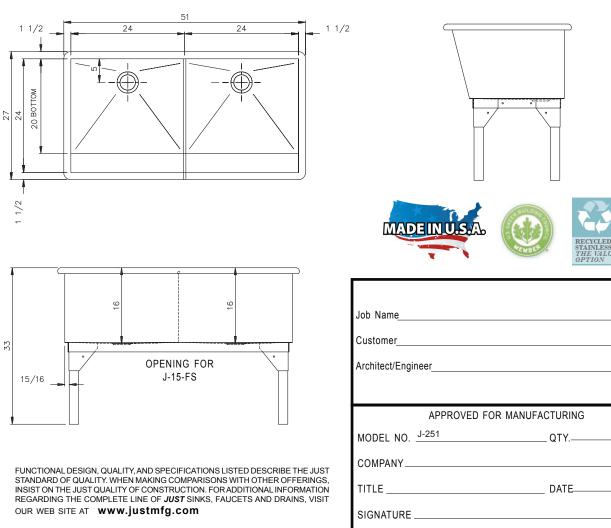

## J-251

LAUNDRY TUB DOUBLE COMPARTMENT

## **SPECIFICATION**

Seamless welded construction, fabricated of 14 gauge type 304 stainless steel. 1-1/2" dia. roll rim on four sides. Interior surfaces polished to a Hand-Blended Just Finish. Exposed exterior surfaces polished with a standard brush finish. Includes four 14 gauge type 304 stainless steel legs with angle leg frame. Drain punched for J-15-FS drain unless otherwise specified.