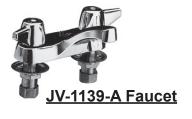

#### **INCLUDES**:

<u>JV-1139-A Faucet</u> - PVD coated Solid cast brass body, chrome, centerset lavatory faucet. . Replaceable seats and aerator. Flow rate 2.2 GPM at 80PSI.

<u>J-115-FS Drain</u> - Chrome plated cast brass flat grid drain with 1-1/4" chrome plated 17 ga. tailpiece. Chrome plated overflow, included.