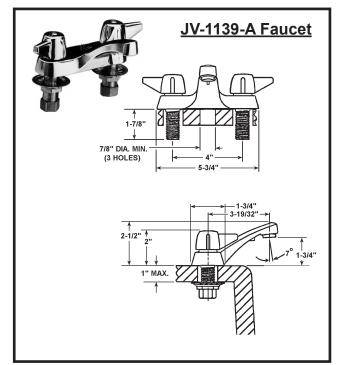

#### **INCLUDES**:

<u>JV-1139-A Faucet</u> - PVD coated Solid cast brass body, chrome, centerset lavatory faucet. . Replaceable seats and aerator. Flow rate 2.2 GPM at 80PSI.

<u>J-115-FS Drain</u> - Chrome plated cast brass flat grid drain with 1-1/4" chrome plated 17 ga. tailpiece. Chrome plated overflow, included.