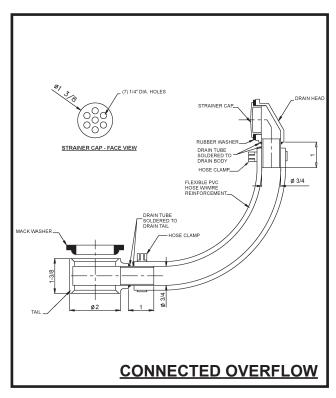

#### **INCLUDES**:

<u>JV-1139-A Faucet</u> - PVD coated Solid cast brass body, chrome, centerset lavatory faucet. . Replaceable seats and aerator. Flow rate 2.2 GPM at 80PSI.

<u>J-115-FS Drain</u> - Chrome plated cast brass flat grid drain with 1-1/4" chrome plated 17 ga. tailpiece. Chrome plated overflow, included.

### <u>J-115-FS Drain</u>

JUST MFG. COMPANY CONTINUES TO MAKE QUALITY AND FUNCTIONALITY A MARK OF THE JUST PRODUCT LINE. TO DO SO REQUIRES THAT WE RESERVE THE RIGHT TO CHANGE PRODUCT INFORMATION WITHOUT NOTICE. DIMENSIONS MAY VARY AND ARE SUBJET TO CHANGE WITHOUT NOTICE. NO RESPONSIBILITY IS ASSUMED FOR USE OF SUPERCEDED OR VOIDED DATA. FOR THE MOST CURRENT AND ACCURATE INFORMATION REGARDING THE COMPLETE LINE OF JUST SINKS, FAUCETS AND DRAINS, CLICK ON THE **SPEC LINE DRAWINGS** LINK ON OUR WEB SITE AT **www.justmfg.com** 