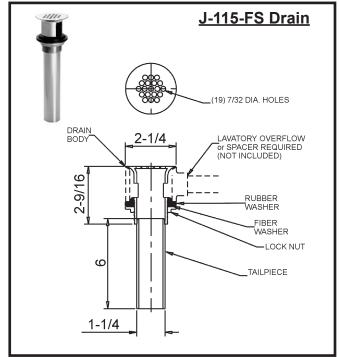

#### **INCLUDES**:

<u>JV-1139-A Faucet</u> - PVD coated Solid cast brass body, chrome, centerset lavatory faucet. . Replaceable seats and aerator. Flow rate 2.2 GPM at 80PSI.

<u>J-115-FS Drain</u> - Chrome plated cast brass flat grid drain with 1-1/4" chrome plated 17 ga. tailpiece. Chrome plated overflow, included.

### <u>J-115-FS Drain</u>

JUST MFG. COMPANY CONTINUES TO MAKE QUALITY AND FUNCTIONALITY A MARK OF THE JUST PRODUCT LINE. TO DO SO REQUIRES THAT WE RESERVE THE RIGHT TO CHANGE PRODUCT INFORMATION WITHOUT NOTICE. DIMENSIONS MAY VARY AND ARE SUBJET TO CHANGE WITHOUT NOTICE. NO RESPONSIBILITY IS ASSUMED FOR USE OF SUPERCEDED OR VOIDED DATA. FOR THE MOST CURRENT AND ACCURATE INFORMATION REGARDING THE COMPLETE LINE OF JUST SINKS, FAUCETS AND DRAINS, CLICK ON THE **SPEC LINE DRAWINGS** LINK ON OUR WEB SITE AT **www.justmfg.com** 