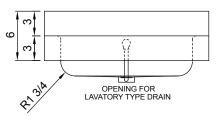

### <u>J-115-FS Drain</u>

JUST MFG. COMPANY CONTINUES TO MAKE QUALITY AND FUNCTIONALITY A MARK OF THE JUST PRODUCT LINE. TO DO SO REQUIRES THAT WE RESERVE THE RIGHT TO CHANGE PRODUCT INFORMATION WITHOUT NOTICE. DIMENSIONS MAY VARY AND ARE SUBJET TO CHANGE WITHOUT NOTICE. NO RESPONSIBILITY IS ASSUMED FOR USE OF SUPERCEDED OR VOIDED DATA. FOR THE MOST CURRENT AND ACCURATE INFORMATION REGARDING THE COMPLETE LINE OF JUST SINKS, FAUCETS AND DRAINS, CLICK ON THE **SPEC LINE DRAWINGS** LINK ON OUR WEB SITE AT **www.justmfg.com** 