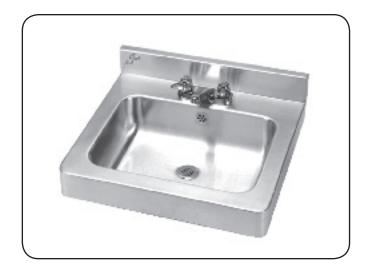

# INSTITUTIONAL GROUP WALL HUNG - LAVATORY with FITTINGS

#### SPECIFICATION

Seamless welded construction, fabricated of 18 gauge type 304 stainless steel, with integral-formed apron and backsplash. Exposed surfaces polished with Hand-Blended Just Finish. Underside coated to insulate for sound and reduce condensation. Drain punch for standard lavatory drain for Just J-115-FS drain with overflow. Furnished with one stainless steel wall clip and integral flange for wall mounting.