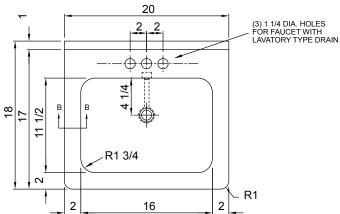

## WATER LEVEL IS 3 1/8"

#### SPECIFICATION

Seamless welded construction, fabricated of 18 gauge type 304 stainless steel, with integral-formed apron and backsplash. Exposed surfaces polished with Hand-Blended Just Finish. Underside coated to insulate for sound and reduce condensation. Drain punch for standard lavatory drain for Just J-115-FS drain with overflow. Furnished with one stainless steel wall clip and integral flange for wall mounting.