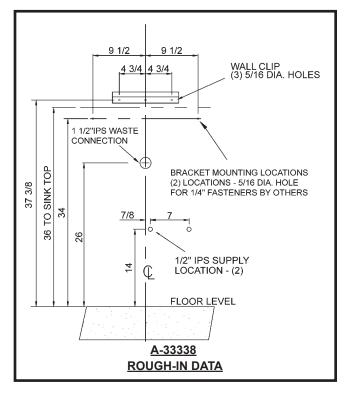

#### SPECIFICATION

Seamless welded construction, fabricated of 18 gauge type 304 stainless steel, with integral-formed apron and backsplash. Exposed surfaces polished with Hand-Blended Just Finish. Underside coated to insulate for sound and reduce condensation. Drain punch for standard lavatory drain for Just J-115-FS drain with overflow. Furnished with one stainless steel wall clip and integral flange for wall mounting.