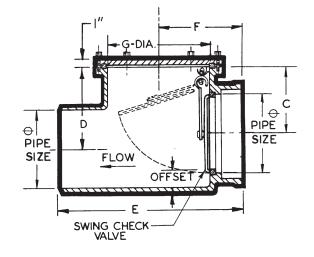

## **HUB & SPIGOT, SWING-CHECK TYPE**

BOLTED COVER, OFFSET TYPE

**NOTE:** SWING-CHECK VALVE NORMALLY HANGS IN CLOSED POSITION, BUT CAN BE SET TO HANG OPEN.

 $\ominus$  Hub and spigot Dim. Are in accordance with E.H.C.I. soil pipe standards.

| TYPE<br>NO. | PIPE<br>SIZE | OFFSET | С     | D      | E      | F      | G  | LBS. |
|-------------|--------------|--------|-------|--------|--------|--------|----|------|
| 67610       | 10           | 2      | 8-1/2 | 10-1/2 | 23     | 10-1/2 | 13 | 216  |
| 67612       | 12           | 2      | 9-1/4 | 11-1/4 | 25-3/4 | 12     | 15 | 277  |