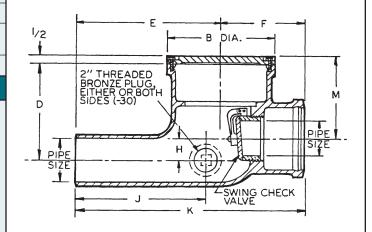

### **HUB & SPIGOT, SWING-CHECK TYPE**

BOLTED COVER, OFFSET TYPE

**NOTE:** SWING-CHECK VALVE NORMALLY HANGS IN CLOSED POSITION, BUT CAN BE SET TO HANG OPEN.

| TYPE<br>NO. | PIPE<br>SIZE | В      | D      | E      | F     | Н     | J      | K      | М     | LBS. |
|-------------|--------------|--------|--------|--------|-------|-------|--------|--------|-------|------|
| 67502       | 2            | 6-7/8  | 6-1/4  | 7      | 5     | 1-1/2 | 6-1/2  | 12     | 5-1/4 | 25   |
| 67503       | 3            | 7-7/8  | 7-1/2  | 10     | 5-3/4 | 1-1/4 | 9      | 15-3/4 | 6-3/4 | 30   |
| 67504       | 4            | 9      | 8-1/8  | 10-3/4 | 6-3/8 | 1-1/2 | 9      | 17-1/8 | 7-1/4 | 40   |
| 67506       | 6            | 11-1/4 | 10     | 11-3/4 | 7-3/4 | 1-3/4 | 10-3/4 | 19-1/2 | 8-3/4 | 65   |
| 67508       | 8            | 13-3/4 | 11-3/4 | 12-1/2 | 7-3/4 | 2-1/4 | 11     | 20-1/4 | 10    | 79   |