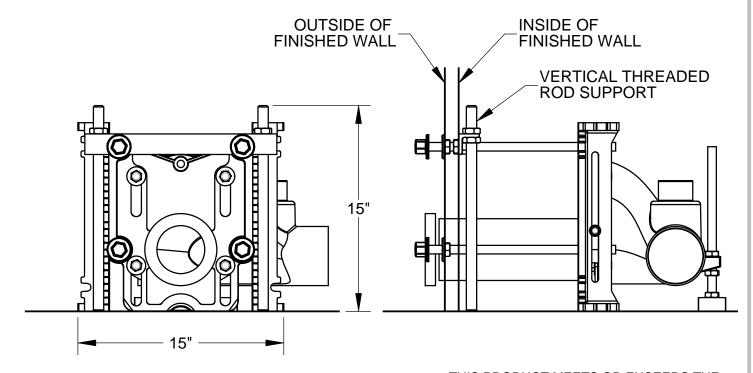

## BARIATRIC CARRIER

(LEFT HAND SHOWN)

SERIES

12000-XSD

RECOMMEND CONCRETE ANCHORS WITH 750 LBS. PULL-OUT FORCE EACH.

THIS PRODUCT MEETS OR EXCEEDS THE REQUIREMENTS OF ANSI A112.6.1M-1997 WHEN TESTED AT 1,000 POUNDS.