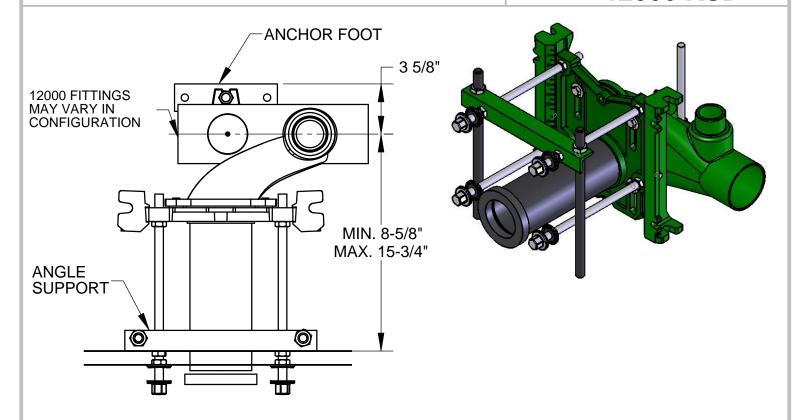

## **SPECIFICATION:**

JOSAM 12000-XSD SERIES COATED CAST IRON HORIZONTAL 4" NO-HUB FITTING WITH 2" NO-HUB VENT AND ADJUSTABLE CARRIER BODY, INVERTIBLE FOR SIPHON JET OR BLOWOUT CLOSETS, WITH ABS EXTENSION WITH INTEGRAL TEST CAP, PYLON FEET, ANCHOR FOOT, ANGLE SUPPORT, THREADED ROD, PLATED HARDWARE AND NEOPRENE FIXTURE GASKET.

## BARIATRIC CARRIER

(LEFT HAND SHOWN)

SERIES

12000-XSD

RECOMMEND CONCRETE ANCHORS WITH 750 LBS. PULL-OUT FORCE EACH.

THIS PRODUCT MEETS OR EXCEEDS THE REQUIREMENTS OF ANSI A112.6.1M-1997 WHEN TESTED AT 1,000 POUNDS.